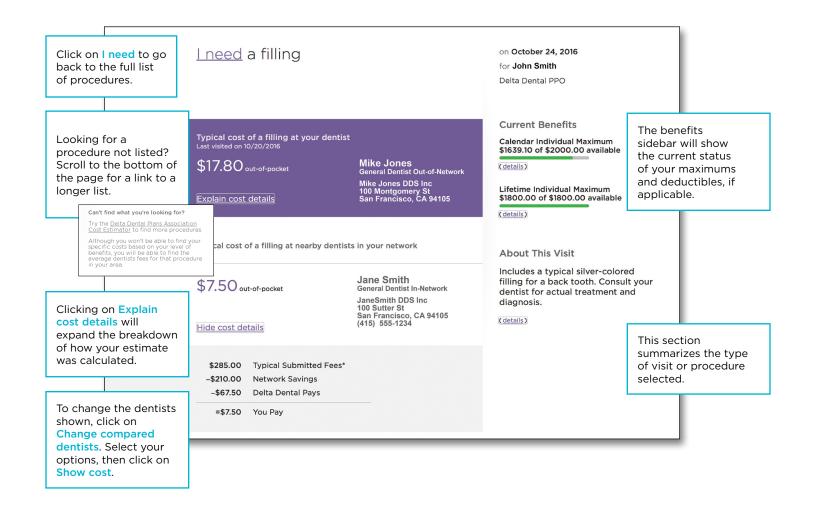

## Advantages

- Easy to use. Questions guide you through the process, letting you add services to your visit, like getting x-rays or a cleaning alongside your dental exam.
- **Based on real data.** Your cost estimate is calculated from actual claims Delta Dental has processed, updated daily.
- **Personalized.** You'll get a customized cost based on your actual benefits, taking into account any maximums and remaining deductible.
- Available on desktop and mobile. Get an estimate on your computer, tablet or phone.

### **Features**

- Change your dentist. Want to know if you'd save by switching to another dentist? Test it out by comparing up to five dentists.
- Personalize your procedure. Specify which tooth is being treated, the type of filling you need or whether you're going to a specialist. The price will be calculated accordingly.
- Keep track of your benefits. A handy sidebar shows the current status of any deductibles and annual and lifetime maximums.

#### How to navigate

Start by selecting the service you need. As you explore, you can answer additional questions (like "Which tooth?" or "Are you a new patient?") to further customize your results. If you've been using your dental benefits, your current dentist will show up by default, but if you want to see other options, just click on **Select dentists to compare**. Whenever you're ready, click **See cost**.