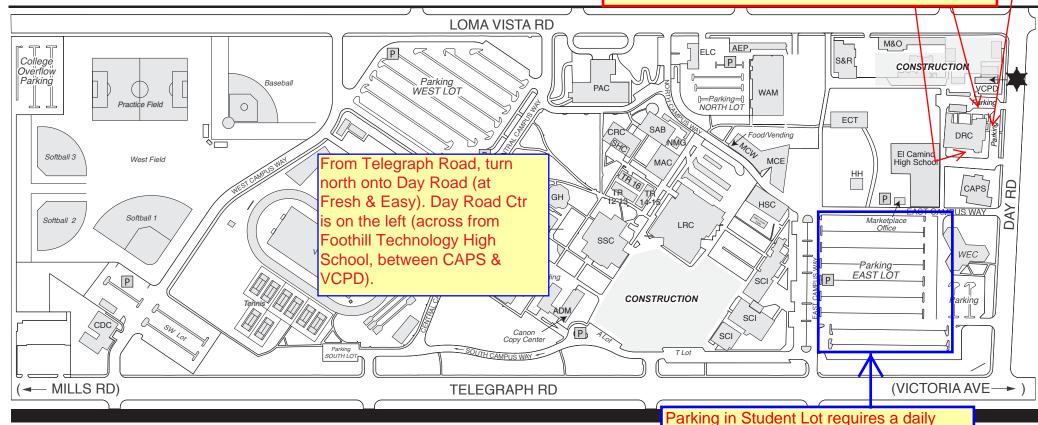

## VENTURA COL

CAMPUS MAP & BUILDI

Free Parking Available in lots around Day Road Center. For lot between CAPS & Day Road Center use only spaces adjacent to Day Road Center bldg.

| ADM Administration (EAC, Canon Copy Center)            |  |  |  |  |
|--------------------------------------------------------|--|--|--|--|
| AEC Athletic Event Center (Large Gym, Fitness Ctr)     |  |  |  |  |
| AEPAuto Education Program                              |  |  |  |  |
| BCSBookstore & Campus Services                         |  |  |  |  |
| (Financial Aid/Int'l Students)                         |  |  |  |  |
| CKinesiology (Small Gym)                               |  |  |  |  |
| CDCOrfalea Child Development Center at Ventura College |  |  |  |  |
| CRC Creative Resources Center (Student Health Ctr)     |  |  |  |  |
| CSCCampus Student Center                               |  |  |  |  |
| (Student Activities, Welcome Ctr, CalWORKs, Vending)   |  |  |  |  |
| DRCDay Road Center - 71 Day Road                       |  |  |  |  |
| (Foundation, District Econ. Dev., Police)              |  |  |  |  |
| ECTEnvironmental/Construction Technology               |  |  |  |  |

| ELC | . English Learning Center (ESL)         |
|-----|-----------------------------------------|
| EOP | .EOPS                                   |
| GH  | . Guthrie Hall                          |
| HSC | . Health Sciences Center                |
| HH  | . Head House                            |
| LRC | Library & Learning Resource Center      |
|     | (Assistive Tech Training Ctr, Tutoring) |
| MAC | . Media Arts Center                     |
| M&O | . Maintenance & Operations              |
| MCE | . Multidisciplinary Center East         |
| MCW | . Multidisciplinary Center West         |
|     | (Career & Tech Ed., Vending)            |
| NMG | New Media Gallery                       |

| -                                       | permit available at machines located in lot. |                                           |
|-----------------------------------------|----------------------------------------------|-------------------------------------------|
| SAB Studio Arts Buildin                 | g                                            |                                           |
| SCISciences & Mathematics               |                                              |                                           |
| SSC Student Services (                  | Center (Admin & Records,                     | VENTURA                                   |
| Assessment, Care<br>Registration, Trans | er Center, Counseling,<br>sfer Center)       |                                           |
| S&R Shipping and Receiving              |                                              | ╷┧ <sub>╍</sub> ╾╸╚┪┰═╌ <mark>╸</mark> ┸┇ |
| TR 4 Multimedia                         |                                              |                                           |
| TR 12-15 Trailer Classrooms             | s (Between MAC & SSC Bldg.)                  | 0                                         |
| TR 16 Nursing Skills Lab                | (Between MAC & SSC Bldg.)                    | 0 500 fe                                  |
| VCS Ventura College S                   | portsplex                                    |                                           |
| VCPD Ventura College C                  | ampus Police (Lost & Found)                  | P Parking Pass Dispenser                  |
| WAM Welding/Auto/Man                    | ufacturing                                   | Campus Police                             |

WEC ...... Wright Event Center

**Campus Police** 