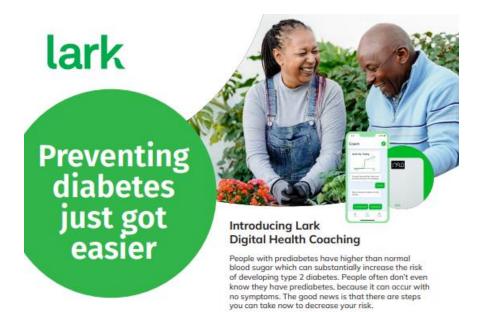

## **SISC-** Anthem PPO Lark Diabetes Prevention Program

Lark has a program that can help address those that are prediabetic with healthy lifestyle changes before it develops into type 2 diabetes. Lark provides access to tools needed to prevent diabetes. Available 24/7 on your smartphone, the Lark Diabetes Prevention Program is included at no extra cost as a benefit of your health plan. If you qualify, you also get a digital scale with the opportunity to earn a Fitbit.

Your employer has teamed up with Lark to bring you access to the tools you need to take those steps and prevent type 2 diabetes. Available 24/7 on your smartphone, the Lark Diabetes Prevention Program is included at no extra cost as a benefit of your health plan. If you qualify, you'll also get a digital scale with the opportunity to earn a Fitbit".

#### Get started with a quick eligibility survey

Scan this QR code with your smartphone camera to get started.

Eligibility requirements for the Lark Diabetes Prevention Program include qualifying as prediabetic according to a survey designed by the Centers for Disease Control and membership in a participating health plan. You may be eligible to earn health-related devices such as a scale or Fitbit® at no cost to you. The ability to earn health-related devices may vary by health plan and may contain minimum program engagement requirements, such as weighing in, completing missions with your digital coach, and logging activity or meals. Eligibility determinations are made by Lark at its sole discretion.