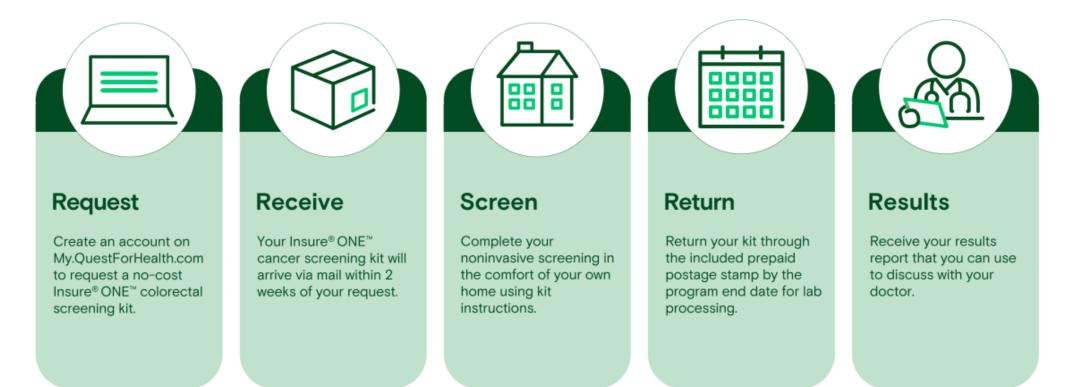

## SISC- Anthem PPO In-home Screening

### Know your health better with in-home screening

The Insure<sup>®</sup> ONE<sup>™</sup> colorectal screening kit is available at no cost to eligible SISC PPO Members age 45 and up.<sup>1</sup> Adults between the ages of 45 to 75 should get screened regularly for colorectal cancer.<sup>2</sup>