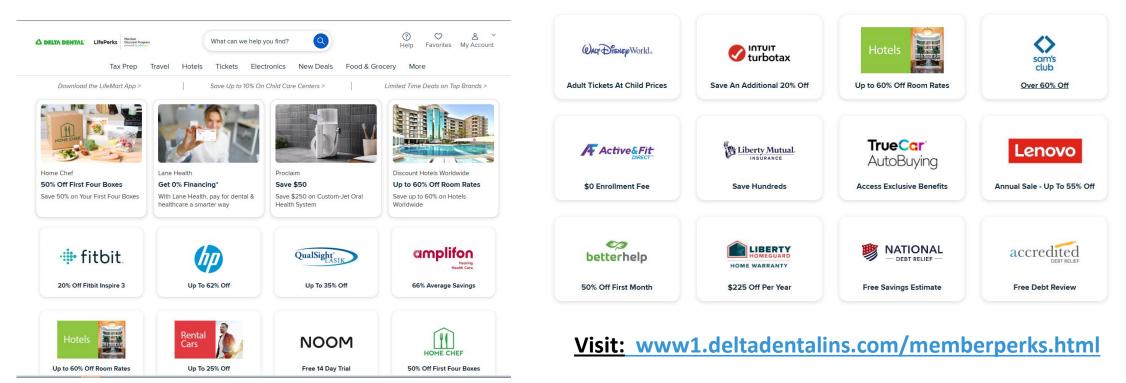

## Delta Discount Programs

### LifePerks

Save on products and services that help you live a healthy, balanced lifestyle. As a Delta Dental member, you can sign up for LifePerks and get unlimited access to discounts on fitness, groceries and meal delivery, as well as travel, entertainment, pet insurance, childcare and more.