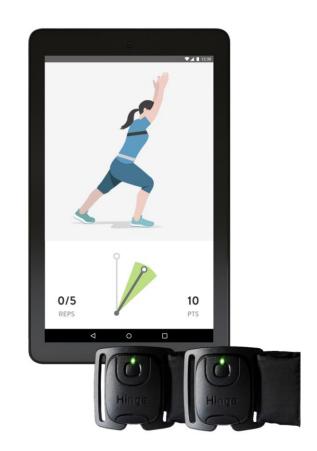

## SISC- Anthem PPO Hinge Health

- No cost Digital Program for back, knee or hip pain for members 18+ years of age.
- Free wearable sensors & monitoring device.
- Unlimited 1 on 1 health coaching.
- Personalized exercise therapy.

Questions? Call (855) 902-2777

### To learn more and apply, visit: <u>HINGEHEALTH.COM/SISC</u>