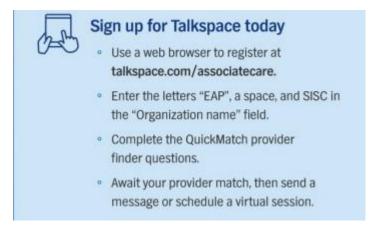

## SISC Employee Assistance Program-Talkspace

### **Connect With a Therapist- Anytime, Anywhere**

Talkspace offers faster access to counseling when you need it.

You'll benefit from:

- Personalized match- Talkspace pairs you with a therapist who fits your needs and preferences.
- 24/7 access- Message your therapist via text, audio, or video whenever something comes up or schedule a virtual visit to connect in real time.
- **Experience you can count on-** Talkspace includes a diverse network of professional licensed therapists who treat a variety of needs.