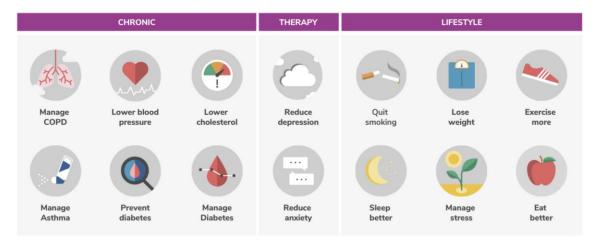

## SISC-Anthem Vida Digital Coaching

### **One-on-One Digital Health Coaching at No Cost**

- Anthem members have access to a virtual care platform that treats a full range of lifestyle, chronic, and behavioral health conditions through Vida Health. Users receive:
  - 1:1 health coaching and therapy available through a virtual platform
  - Digital interventions and programs
  - Progress tracked through in-app trackers and connected devices
  - Tools and resources such as videos and lessons
- Visit <u>Vida.com/SISC</u> or call 1-855-442-5885 to learn more.