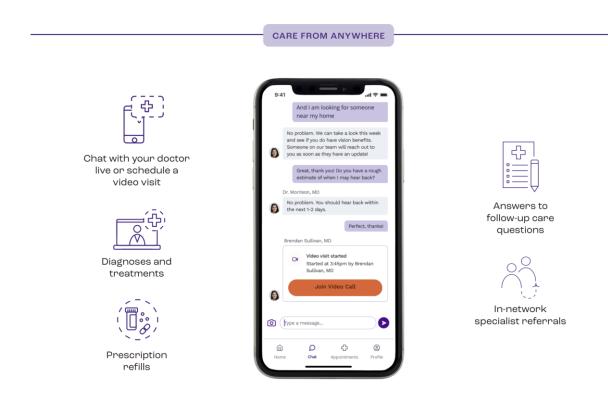

# SISC- Anthem PPO Centivo Care App (formerly Eden Health)

As part of your SISC PPO Medical Benefits, you have free, 24/7 access to a Care Team who works together to offer you primary care, mental health support, and answers to follow-up care questions through the Centivo Care app. The app is available to you and your dependents age 18 and older at no cost.

• Simply download the app from the App Store or Google Play store and register.

# SISC- Anthem PPO MDLive

- Anthem PPO members can consult a licensed doctor, pediatrician, therapist, or psychiatrist over the phone, by video visit, or by using the mobile app, for a <u>\$10</u> <u>copay</u>. All visits are confidential.
- Members can speak with a physicians for a variety of medical conditions 24/7/365, including:
  - Cold/Flu
     Depression
  - Respiratory problems
     Stress
  - Allergies
     Children's health issues
- MDLive physicians can diagnose and prescribe medication when appropriate.
- Visit <u>MDLive.com/SISC</u> or call 1-800-657-6169 for more information