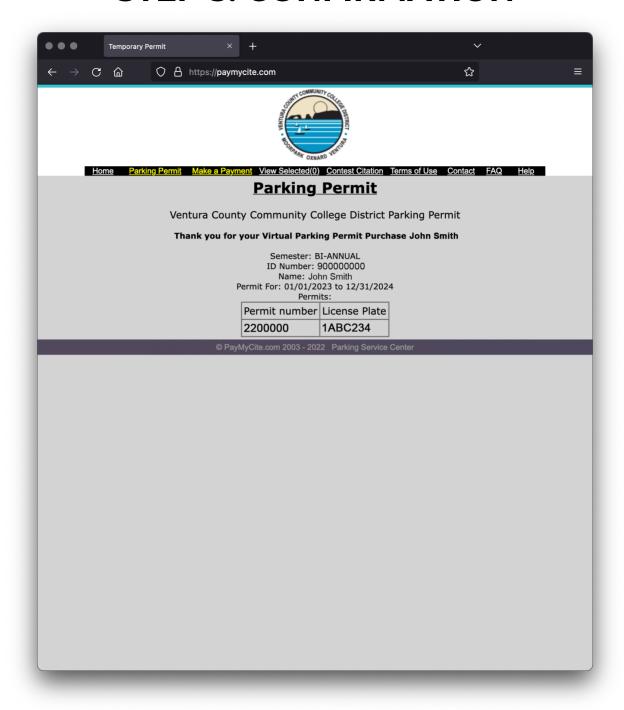

### **STEP 3: CONFIRMATION**

After selecting Continue, you will be directed to a confirmation page with your permit number. Your virtual parking permit has been registered with your vehicle(s) and is valid for two years.