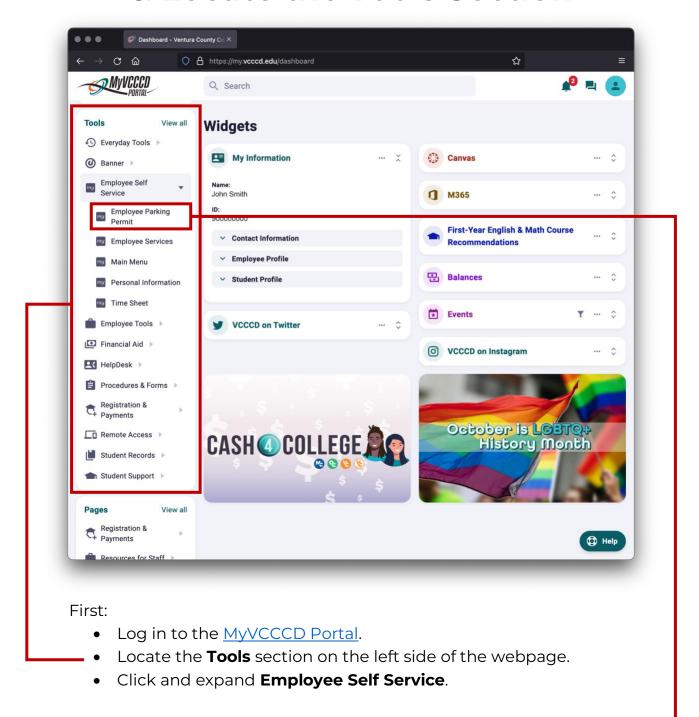

## STEP 1: Log in to the MyVCCCD Portal & Locate the Tools Section

#### Then:

• Select the **Employee Parking Permit** link.