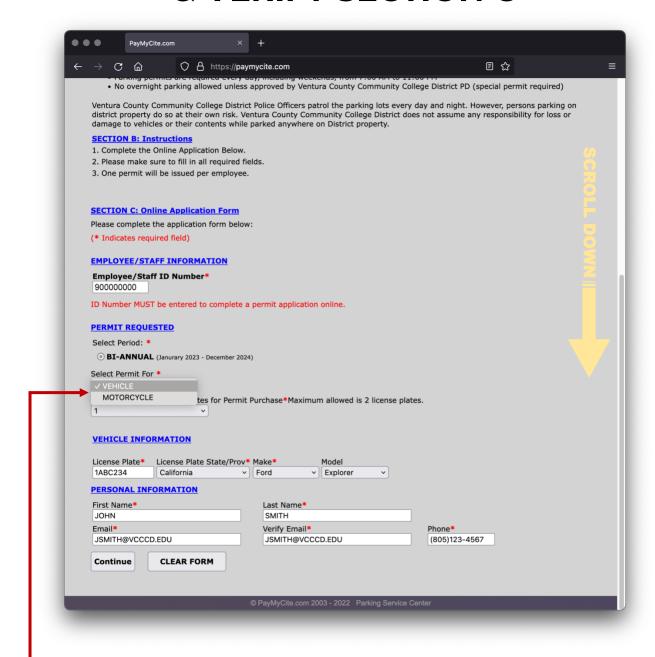

## STEP 2: INPUT VEHICLE INFORMATION & VERIFY SECTION C

Input your vehicle information. You may add two different vehicles for one virtual parking permit.

Verify your Employee ID Number and all Personal Information is correct.

NOTE: You can select motorcycle permits from the vehicle type dropdown menu.

When ready, select **Continue**.