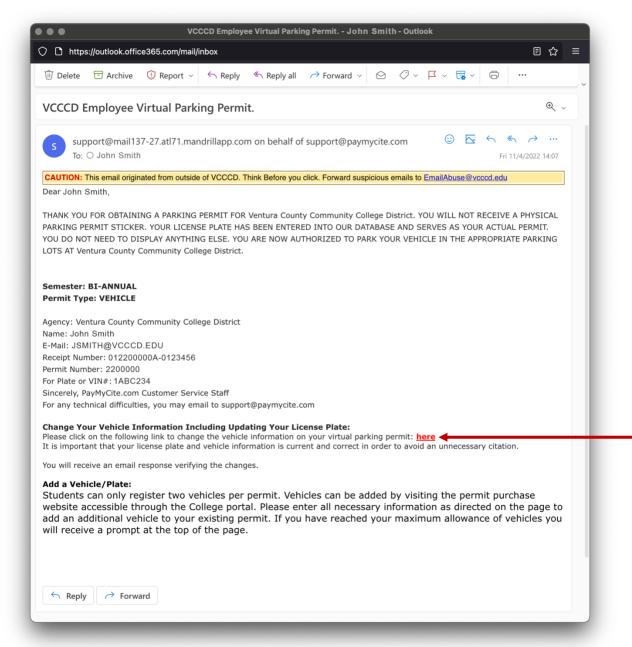

#### STEP 4: VERIFY RECEIPT

Check the email account you provided in your application to ensure you received a receipt. **DO NOT DELETE YOUR RECEIPT!** You may need the included link to update vehicle information. Your vehicle is now registered with a virtual parking permit. You may now park in staff parking stalls at Moorpark College, Oxnard College, and Ventura College.