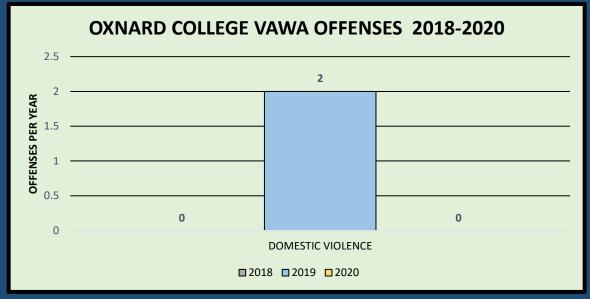

Data for the offenses of dating violence and stalking have been omitted due to no reports of these offenses during the 2018 – 2020 period. See the 2021 Annual Security Report for a complete table of offenses.

# **POLICE DEPARTMENT**

| OFFENSE                 | YEAR | ON CAMPUS |    |    |       | NON-CAMPUS |    |    |       | PUBLIC PROPERTY |    |    |       | GROSS  |
|-------------------------|------|-----------|----|----|-------|------------|----|----|-------|-----------------|----|----|-------|--------|
|                         |      | MC        | ОС | VC | TOTAL | MC         | ОС | VC | TOTAL | MC              | ОС | VC | TOTAL | TOTALS |
| DOMESTIC                | 2018 | 1         | 0  | 0  | 1     | 0          | 0  | 0  | 0     | 0               | 0  | 0  | 0     | 1      |
| DOMESTIC<br>VIOLENCE    | 2019 | 0         | 1  | 0  | 1     | 0          | 0  | 0  | 0     | 0               | 1  | 0  | 1     | 2      |
|                         | 2020 | 0         | 0  | 0  | 0     | 0          | 0  | 0  | 0     | 0               | 0  | 1  | 1     | 1      |
| DATING<br>VIOLENCE      | 2018 | 0         | 0  | 0  | 0     | 0          | 0  | 0  | 0     | 0               | 0  | 0  | 0     | 0      |
|                         | 2019 | 0         | 0  | 0  | 0     | 0          | 0  | 0  | 0     | 0               | 0  | 0  | 0     | 0      |
| $\overline{}$           | 2020 | 0         | 0  | 0  | 0     | 0          | 0  | 0  | 0     | 0               | 0  | 0  | 0     | 0      |
|                         | 2018 | 0         | 0  | 0  | 0     | 0          | 0  | 0  | 0     | 0               | 0  | 0  | 0     | 0      |
| STALKING                | 2019 | 0         | 0  | 0  | 0     | 0          | 0  | 0  | 0     | 0               | 0  | 0  | 0     | 0      |
|                         | 2020 | 0         | 0  | 0  | 0     | 0          | 0  | 0  | 0     | 0               | 0  | 0  | 0     | 0      |
|                         |      |           |    |    |       |            |    |    |       |                 |    |    |       |        |
|                         | 2018 | 0         | 1  | 1  | 2     | 0          | 0  | 0  | 0     | 1               | 0  | 0  | 1     | 3      |
| LIQUOR LAW ARRESTS      | 2019 | 2         | 2  | 6  | 10    | 0          | 0  | 0  | 0     | 0               | 0  | 0  | 0     | 10     |
|                         | 2020 | 0         | 1  | 3  | 4     | 0          | 0  | 0  | 0     | 0               | 0  | 0  | 0     | 4      |
| DRUG                    | 2018 | 1         | 5  | 8  | 14    | 0          | 2  | 6  | 8     | 1               | 4  | 0  | 5     | 27     |
| VIOLATION               | 2019 | 0         | 8  | 6  | 14    | 0          | 3  | 14 | 17    | 1               | 0  | 0  | 1     | 32     |
| ARRESTS                 | 2020 | 0         | 11 | 6  | 17    | 0          | 9  | 5  | 14    | 12              | 0  | 10 | 22    | 53     |
|                         | 2018 | 1         | 0  | 0  | 1     | 0          | 1  | 0  | 1     | 0               | 1  | 0  | 1     | 3      |
| WEAPONS<br>LAW ARRESTS  | 2019 | 1         | 1  | 0  | 2     | 0          | 0  | 2  | 2     | 0               | 0  | 0  | 0     | 4      |
|                         | 2020 | 0         | 1  | 2  | 3     | 0          | 0  | 1  | 1     | 3               | 0  | 3  | 6     | 10     |
|                         |      |           |    |    |       | _          |    |    |       |                 |    |    |       |        |
|                         | 2018 | 0         | 0  | 0  | 0     |            |    |    |       |                 |    |    |       |        |
| LIQUOR LAW<br>REFERRALS | 2019 | 4         | 11 | 4  | 19    |            |    |    |       |                 |    |    |       |        |
|                         | 2020 | 0         | 2  | 2  | 4     |            |    |    |       |                 |    |    |       |        |
| DRUG                    | 2018 | 2         | 4  | 14 | 20    |            |    |    |       |                 |    |    |       |        |
| VIOLATION               | 2019 | 3         | 7  | 4  | 14    |            |    |    |       |                 |    |    |       |        |
| REFERRALS               | 2020 | 0         | 1  | 2  | 3     |            |    |    |       |                 |    |    |       |        |
| WEAPONS                 | 2018 | 0         | 0  | 0  | 0     |            |    |    |       |                 |    |    |       |        |
|                         | 2019 | 3         | 1  | 1  | 5     |            |    |    |       |                 |    |    |       |        |
| REFERRALS               | 2020 | 0         | 0  | 1  | 1     |            |    |    |       |                 |    |    |       |        |
|                         |      |           |    |    |       |            |    |    |       |                 |    |    |       |        |
|                         | 2018 | 2         | 4  | 2  | 8     |            |    |    |       |                 |    |    |       |        |
| SEX OFFENDER            | 2019 | 1         | 11 | 9  | 21    |            |    |    |       |                 |    |    |       |        |
| REGISTRATIONS —         | 2020 | 2         | 3  | 2  | 7     |            |    |    |       |                 |    |    |       |        |
|                         | 2018 | 0         | 0  | 0  | 0     | 0          | 0  | 0  | 0     | 0               | 0  | 0  | 0     | 0      |
|                         | 2019 | 0         | 0  | 0  | 0     | 0          | 0  | 0  | 0     | 0               | 0  | 0  | 0     | 0      |
|                         | 2020 | 0         | 0  | 0  | 0     | 0          | 0  | 0  | 0     | 0               | 0  | 0  | 0     | 0      |