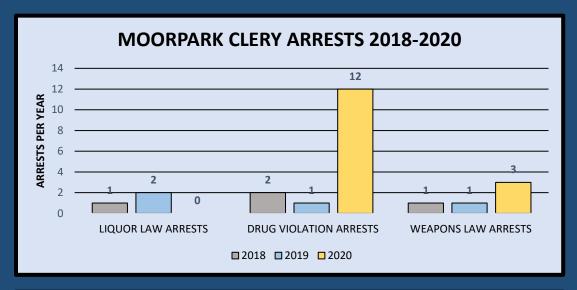

# **MOORPARK COLLEGE**

Data for the crimes of murder, manslaughter, rape, fondling, incest, statutory rape, robbery, and arson have been omitted due to no reports of these crimes during the 2018 – 2020 period. See the 2021 Annual Security Report for a complete table of crimes.

# **POLICE DEPARTMENT**

| OFFENSE                 | YEAR | ON CAMPUS |    |    |       | NON-CAMPUS |    |    |       | PUBLIC PROPERTY |    |    |       | GROSS  |
|-------------------------|------|-----------|----|----|-------|------------|----|----|-------|-----------------|----|----|-------|--------|
|                         |      | MC        | ОС | VC | TOTAL | MC         | ОС | VC | TOTAL | MC              | ОС | VC | TOTAL | TOTALS |
| DOMESTIC                | 2018 | 1         | 0  | 0  | 1     | 0          | 0  | 0  | 0     | 0               | 0  | 0  | 0     | 1      |
| DOMESTIC<br>VIOLENCE    | 2019 | 0         | 1  | 0  | 1     | 0          | 0  | 0  | 0     | 0               | 1  | 0  | 1     | 2      |
|                         | 2020 | 0         | 0  | 0  | 0     | 0          | 0  | 0  | 0     | 0               | 0  | 1  | 1     | 1      |
| DATING<br>VIOLENCE      | 2018 | 0         | 0  | 0  | 0     | 0          | 0  | 0  | 0     | 0               | 0  | 0  | 0     | 0      |
|                         | 2019 | 0         | 0  | 0  | 0     | 0          | 0  | 0  | 0     | 0               | 0  | 0  | 0     | 0      |
| $\overline{}$           | 2020 | 0         | 0  | 0  | 0     | 0          | 0  | 0  | 0     | 0               | 0  | 0  | 0     | 0      |
|                         | 2018 | 0         | 0  | 0  | 0     | 0          | 0  | 0  | 0     | 0               | 0  | 0  | 0     | 0      |
| STALKING                | 2019 | 0         | 0  | 0  | 0     | 0          | 0  | 0  | 0     | 0               | 0  | 0  | 0     | 0      |
|                         | 2020 | 0         | 0  | 0  | 0     | 0          | 0  | 0  | 0     | 0               | 0  | 0  | 0     | 0      |
|                         |      |           |    |    |       |            |    |    |       |                 |    |    |       |        |
|                         | 2018 | 0         | 1  | 1  | 2     | 0          | 0  | 0  | 0     | 1               | 0  | 0  | 1     | 3      |
| LIQUOR LAW ARRESTS      | 2019 | 2         | 2  | 6  | 10    | 0          | 0  | 0  | 0     | 0               | 0  | 0  | 0     | 10     |
|                         | 2020 | 0         | 1  | 3  | 4     | 0          | 0  | 0  | 0     | 0               | 0  | 0  | 0     | 4      |
| DRUG                    | 2018 | 1         | 5  | 8  | 14    | 0          | 2  | 6  | 8     | 1               | 4  | 0  | 5     | 27     |
| VIOLATION               | 2019 | 0         | 8  | 6  | 14    | 0          | 3  | 14 | 17    | 1               | 0  | 0  | 1     | 32     |
| ARRESTS                 | 2020 | 0         | 11 | 6  | 17    | 0          | 9  | 5  | 14    | 12              | 0  | 10 | 22    | 53     |
|                         | 2018 | 1         | 0  | 0  | 1     | 0          | 1  | 0  | 1     | 0               | 1  | 0  | 1     | 3      |
| WEAPONS<br>LAW ARRESTS  | 2019 | 1         | 1  | 0  | 2     | 0          | 0  | 2  | 2     | 0               | 0  | 0  | 0     | 4      |
|                         | 2020 | 0         | 1  | 2  | 3     | 0          | 0  | 1  | 1     | 3               | 0  | 3  | 6     | 10     |
|                         |      |           |    |    |       | _          |    |    |       |                 |    |    |       |        |
|                         | 2018 | 0         | 0  | 0  | 0     |            |    |    |       |                 |    |    |       |        |
| LIQUOR LAW<br>REFERRALS | 2019 | 4         | 11 | 4  | 19    |            |    |    |       |                 |    |    |       |        |
|                         | 2020 | 0         | 2  | 2  | 4     |            |    |    |       |                 |    |    |       |        |
| DRUG                    | 2018 | 2         | 4  | 14 | 20    |            |    |    |       |                 |    |    |       |        |
| VIOLATION               | 2019 | 3         | 7  | 4  | 14    |            |    |    |       |                 |    |    |       |        |
| REFERRALS               | 2020 | 0         | 1  | 2  | 3     |            |    |    |       |                 |    |    |       |        |
| WEAPONS                 | 2018 | 0         | 0  | 0  | 0     |            |    |    |       |                 |    |    |       |        |
|                         | 2019 | 3         | 1  | 1  | 5     |            |    |    |       |                 |    |    |       |        |
| REFERRALS               | 2020 | 0         | 0  | 1  | 1     |            |    |    |       |                 |    |    |       |        |
|                         |      |           |    |    |       |            |    |    |       |                 |    |    |       |        |
|                         | 2018 | 2         | 4  | 2  | 8     |            |    |    |       |                 |    |    |       |        |
| SEX OFFENDER            | 2019 | 1         | 11 | 9  | 21    |            |    |    |       |                 |    |    |       |        |
| REGISTRATIONS —         | 2020 | 2         | 3  | 2  | 7     |            |    |    |       |                 |    |    |       |        |
|                         | 2018 | 0         | 0  | 0  | 0     | 0          | 0  | 0  | 0     | 0               | 0  | 0  | 0     | 0      |
|                         | 2019 | 0         | 0  | 0  | 0     | 0          | 0  | 0  | 0     | 0               | 0  | 0  | 0     | 0      |
|                         | 2020 | 0         | 0  | 0  | 0     | 0          | 0  | 0  | 0     | 0               | 0  | 0  | 0     | 0      |