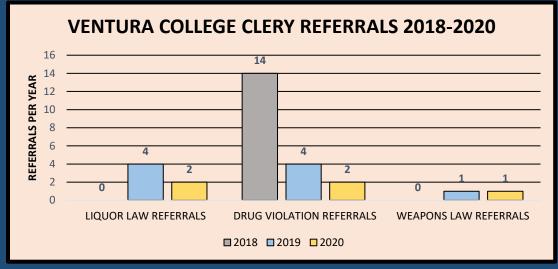

# **VENTURA COLLEGE**

Data for the crimes of murder, manslaughter, rape, incest, and statutory rape have been omitted due to no reports of these crimes during the 2018 – 2020 period. See the 2021 Annual Security Report for a complete table of crimes.

# **POLICE DEPARTMENT**

| OFFENSE                 | YEAR | ON CAMPUS |    |    |       | NON-CAMPUS |    |    |       | PUBLIC PROPERTY |    |    |       | GROSS  |
|-------------------------|------|-----------|----|----|-------|------------|----|----|-------|-----------------|----|----|-------|--------|
|                         |      | MC        | ОС | VC | TOTAL | MC         | ОС | VC | TOTAL | MC              | ОС | VC | TOTAL | TOTALS |
| DOMESTIC                | 2018 | 1         | 0  | 0  | 1     | 0          | 0  | 0  | 0     | 0               | 0  | 0  | 0     | 1      |
| DOMESTIC<br>VIOLENCE    | 2019 | 0         | 1  | 0  | 1     | 0          | 0  | 0  | 0     | 0               | 1  | 0  | 1     | 2      |
|                         | 2020 | 0         | 0  | 0  | 0     | 0          | 0  | 0  | 0     | 0               | 0  | 1  | 1     | 1      |
| DATING<br>VIOLENCE      | 2018 | 0         | 0  | 0  | 0     | 0          | 0  | 0  | 0     | 0               | 0  | 0  | 0     | 0      |
|                         | 2019 | 0         | 0  | 0  | 0     | 0          | 0  | 0  | 0     | 0               | 0  | 0  | 0     | 0      |
| $\overline{}$           | 2020 | 0         | 0  | 0  | 0     | 0          | 0  | 0  | 0     | 0               | 0  | 0  | 0     | 0      |
|                         | 2018 | 0         | 0  | 0  | 0     | 0          | 0  | 0  | 0     | 0               | 0  | 0  | 0     | 0      |
| STALKING                | 2019 | 0         | 0  | 0  | 0     | 0          | 0  | 0  | 0     | 0               | 0  | 0  | 0     | 0      |
|                         | 2020 | 0         | 0  | 0  | 0     | 0          | 0  | 0  | 0     | 0               | 0  | 0  | 0     | 0      |
|                         |      |           |    |    |       |            |    |    |       |                 |    |    |       |        |
|                         | 2018 | 0         | 1  | 1  | 2     | 0          | 0  | 0  | 0     | 1               | 0  | 0  | 1     | 3      |
| LIQUOR LAW ARRESTS      | 2019 | 2         | 2  | 6  | 10    | 0          | 0  | 0  | 0     | 0               | 0  | 0  | 0     | 10     |
|                         | 2020 | 0         | 1  | 3  | 4     | 0          | 0  | 0  | 0     | 0               | 0  | 0  | 0     | 4      |
| DRUG                    | 2018 | 1         | 5  | 8  | 14    | 0          | 2  | 6  | 8     | 1               | 4  | 0  | 5     | 27     |
| VIOLATION               | 2019 | 0         | 8  | 6  | 14    | 0          | 3  | 14 | 17    | 1               | 0  | 0  | 1     | 32     |
| ARRESTS                 | 2020 | 0         | 11 | 6  | 17    | 0          | 9  | 5  | 14    | 12              | 0  | 10 | 22    | 53     |
|                         | 2018 | 1         | 0  | 0  | 1     | 0          | 1  | 0  | 1     | 0               | 1  | 0  | 1     | 3      |
| WEAPONS<br>LAW ARRESTS  | 2019 | 1         | 1  | 0  | 2     | 0          | 0  | 2  | 2     | 0               | 0  | 0  | 0     | 4      |
|                         | 2020 | 0         | 1  | 2  | 3     | 0          | 0  | 1  | 1     | 3               | 0  | 3  | 6     | 10     |
|                         |      |           |    |    |       | _          |    |    |       |                 |    |    |       |        |
|                         | 2018 | 0         | 0  | 0  | 0     |            |    |    |       |                 |    |    |       |        |
| LIQUOR LAW<br>REFERRALS | 2019 | 4         | 11 | 4  | 19    |            |    |    |       |                 |    |    |       |        |
|                         | 2020 | 0         | 2  | 2  | 4     |            |    |    |       |                 |    |    |       |        |
| DRUG                    | 2018 | 2         | 4  | 14 | 20    |            |    |    |       |                 |    |    |       |        |
| VIOLATION               | 2019 | 3         | 7  | 4  | 14    |            |    |    |       |                 |    |    |       |        |
| REFERRALS               | 2020 | 0         | 1  | 2  | 3     |            |    |    |       |                 |    |    |       |        |
| WEAPONS                 | 2018 | 0         | 0  | 0  | 0     |            |    |    |       |                 |    |    |       |        |
|                         | 2019 | 3         | 1  | 1  | 5     |            |    |    |       |                 |    |    |       |        |
| REFERRALS               | 2020 | 0         | 0  | 1  | 1     |            |    |    |       |                 |    |    |       |        |
|                         |      |           |    |    |       |            |    |    |       |                 |    |    |       |        |
|                         | 2018 | 2         | 4  | 2  | 8     |            |    |    |       |                 |    |    |       |        |
| SEX OFFENDER            | 2019 | 1         | 11 | 9  | 21    |            |    |    |       |                 |    |    |       |        |
| REGISTRATIONS —         | 2020 | 2         | 3  | 2  | 7     |            |    |    |       |                 |    |    |       |        |
|                         | 2018 | 0         | 0  | 0  | 0     | 0          | 0  | 0  | 0     | 0               | 0  | 0  | 0     | 0      |
|                         | 2019 | 0         | 0  | 0  | 0     | 0          | 0  | 0  | 0     | 0               | 0  | 0  | 0     | 0      |
|                         | 2020 | 0         | 0  | 0  | 0     | 0          | 0  | 0  | 0     | 0               | 0  | 0  | 0     | 0      |