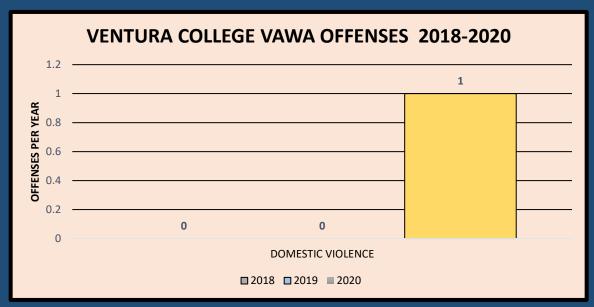

Data for the offenses of dating violence and stalking have been omitted due to no reports of these offenses during the 2018 – 2020 period. See the 2021 Annual Security Report for a complete table of offenses.

# **POLICE DEPARTMENT**

| OFFENSE                 | YEAR | ON CAMPUS |    |    |       | NON-CAMPUS |    |    |       | PUBLIC PROPERTY |    |    |       | GROSS  |
|-------------------------|------|-----------|----|----|-------|------------|----|----|-------|-----------------|----|----|-------|--------|
|                         |      | MC        | ОС | VC | TOTAL | MC         | ОС | VC | TOTAL | MC              | ОС | VC | TOTAL | TOTALS |
| DOMESTIC                | 2018 | 1         | 0  | 0  | 1     | 0          | 0  | 0  | 0     | 0               | 0  | 0  | 0     | 1      |
| DOMESTIC<br>VIOLENCE    | 2019 | 0         | 1  | 0  | 1     | 0          | 0  | 0  | 0     | 0               | 1  | 0  | 1     | 2      |
|                         | 2020 | 0         | 0  | 0  | 0     | 0          | 0  | 0  | 0     | 0               | 0  | 1  | 1     | 1      |
| DATING<br>VIOLENCE      | 2018 | 0         | 0  | 0  | 0     | 0          | 0  | 0  | 0     | 0               | 0  | 0  | 0     | 0      |
|                         | 2019 | 0         | 0  | 0  | 0     | 0          | 0  | 0  | 0     | 0               | 0  | 0  | 0     | 0      |
| $\overline{}$           | 2020 | 0         | 0  | 0  | 0     | 0          | 0  | 0  | 0     | 0               | 0  | 0  | 0     | 0      |
|                         | 2018 | 0         | 0  | 0  | 0     | 0          | 0  | 0  | 0     | 0               | 0  | 0  | 0     | 0      |
| STALKING                | 2019 | 0         | 0  | 0  | 0     | 0          | 0  | 0  | 0     | 0               | 0  | 0  | 0     | 0      |
|                         | 2020 | 0         | 0  | 0  | 0     | 0          | 0  | 0  | 0     | 0               | 0  | 0  | 0     | 0      |
|                         |      |           |    |    |       |            |    |    |       |                 |    |    |       |        |
|                         | 2018 | 0         | 1  | 1  | 2     | 0          | 0  | 0  | 0     | 1               | 0  | 0  | 1     | 3      |
| LIQUOR LAW ARRESTS      | 2019 | 2         | 2  | 6  | 10    | 0          | 0  | 0  | 0     | 0               | 0  | 0  | 0     | 10     |
|                         | 2020 | 0         | 1  | 3  | 4     | 0          | 0  | 0  | 0     | 0               | 0  | 0  | 0     | 4      |
| DRUG                    | 2018 | 1         | 5  | 8  | 14    | 0          | 2  | 6  | 8     | 1               | 4  | 0  | 5     | 27     |
| VIOLATION               | 2019 | 0         | 8  | 6  | 14    | 0          | 3  | 14 | 17    | 1               | 0  | 0  | 1     | 32     |
| ARRESTS                 | 2020 | 0         | 11 | 6  | 17    | 0          | 9  | 5  | 14    | 12              | 0  | 10 | 22    | 53     |
|                         | 2018 | 1         | 0  | 0  | 1     | 0          | 1  | 0  | 1     | 0               | 1  | 0  | 1     | 3      |
| WEAPONS<br>LAW ARRESTS  | 2019 | 1         | 1  | 0  | 2     | 0          | 0  | 2  | 2     | 0               | 0  | 0  | 0     | 4      |
|                         | 2020 | 0         | 1  | 2  | 3     | 0          | 0  | 1  | 1     | 3               | 0  | 3  | 6     | 10     |
|                         |      |           |    |    |       | _          |    |    |       |                 |    |    |       |        |
|                         | 2018 | 0         | 0  | 0  | 0     |            |    |    |       |                 |    |    |       |        |
| LIQUOR LAW<br>REFERRALS | 2019 | 4         | 11 | 4  | 19    |            |    |    |       |                 |    |    |       |        |
|                         | 2020 | 0         | 2  | 2  | 4     |            |    |    |       |                 |    |    |       |        |
| DRUG                    | 2018 | 2         | 4  | 14 | 20    |            |    |    |       |                 |    |    |       |        |
| VIOLATION               | 2019 | 3         | 7  | 4  | 14    |            |    |    |       |                 |    |    |       |        |
| REFERRALS               | 2020 | 0         | 1  | 2  | 3     |            |    |    |       |                 |    |    |       |        |
| WEAPONS                 | 2018 | 0         | 0  | 0  | 0     |            |    |    |       |                 |    |    |       |        |
|                         | 2019 | 3         | 1  | 1  | 5     |            |    |    |       |                 |    |    |       |        |
| REFERRALS               | 2020 | 0         | 0  | 1  | 1     |            |    |    |       |                 |    |    |       |        |
|                         |      |           |    |    |       |            |    |    |       |                 |    |    |       |        |
|                         | 2018 | 2         | 4  | 2  | 8     |            |    |    |       |                 |    |    |       |        |
| SEX OFFENDER            | 2019 | 1         | 11 | 9  | 21    |            |    |    |       |                 |    |    |       |        |
| REGISTRATIONS —         | 2020 | 2         | 3  | 2  | 7     |            |    |    |       |                 |    |    |       |        |
|                         | 2018 | 0         | 0  | 0  | 0     | 0          | 0  | 0  | 0     | 0               | 0  | 0  | 0     | 0      |
|                         | 2019 | 0         | 0  | 0  | 0     | 0          | 0  | 0  | 0     | 0               | 0  | 0  | 0     | 0      |
|                         | 2020 | 0         | 0  | 0  | 0     | 0          | 0  | 0  | 0     | 0               | 0  | 0  | 0     | 0      |