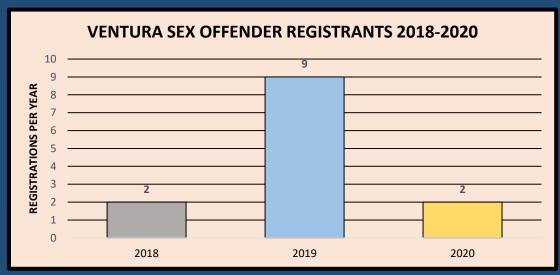

# **VENTURA COLLEGE**

Data for the crimes of murder, manslaughter, rape, incest, and statutory rape have been omitted due to no reports of these crimes during the 2018 – 2020 period. See the 2021 Annual Security Report for a complete table of crimes.

# **POLICE DEPARTMENT**

| OFFENSE                 | YEAR | ON CAMPUS |    |    |       | NON-CAMPUS |    |    |       | PUBLIC PROPERTY |    |    |       | GROSS  |
|-------------------------|------|-----------|----|----|-------|------------|----|----|-------|-----------------|----|----|-------|--------|
|                         |      | MC        | ОС | VC | TOTAL | MC         | ОС | VC | TOTAL | MC              | ОС | VC | TOTAL | TOTALS |
| DOMESTIC                | 2018 | 1         | 0  | 0  | 1     | 0          | 0  | 0  | 0     | 0               | 0  | 0  | 0     | 1      |
| DOMESTIC<br>VIOLENCE    | 2019 | 0         | 1  | 0  | 1     | 0          | 0  | 0  | 0     | 0               | 1  | 0  | 1     | 2      |
|                         | 2020 | 0         | 0  | 0  | 0     | 0          | 0  | 0  | 0     | 0               | 0  | 1  | 1     | 1      |
| DATING<br>VIOLENCE      | 2018 | 0         | 0  | 0  | 0     | 0          | 0  | 0  | 0     | 0               | 0  | 0  | 0     | 0      |
|                         | 2019 | 0         | 0  | 0  | 0     | 0          | 0  | 0  | 0     | 0               | 0  | 0  | 0     | 0      |
| $\overline{}$           | 2020 | 0         | 0  | 0  | 0     | 0          | 0  | 0  | 0     | 0               | 0  | 0  | 0     | 0      |
|                         | 2018 | 0         | 0  | 0  | 0     | 0          | 0  | 0  | 0     | 0               | 0  | 0  | 0     | 0      |
| STALKING                | 2019 | 0         | 0  | 0  | 0     | 0          | 0  | 0  | 0     | 0               | 0  | 0  | 0     | 0      |
|                         | 2020 | 0         | 0  | 0  | 0     | 0          | 0  | 0  | 0     | 0               | 0  | 0  | 0     | 0      |
|                         |      |           |    |    |       |            |    |    |       |                 |    |    |       |        |
|                         | 2018 | 0         | 1  | 1  | 2     | 0          | 0  | 0  | 0     | 1               | 0  | 0  | 1     | 3      |
| LIQUOR LAW ARRESTS      | 2019 | 2         | 2  | 6  | 10    | 0          | 0  | 0  | 0     | 0               | 0  | 0  | 0     | 10     |
|                         | 2020 | 0         | 1  | 3  | 4     | 0          | 0  | 0  | 0     | 0               | 0  | 0  | 0     | 4      |
| DRUG                    | 2018 | 1         | 5  | 8  | 14    | 0          | 2  | 6  | 8     | 1               | 4  | 0  | 5     | 27     |
| VIOLATION               | 2019 | 0         | 8  | 6  | 14    | 0          | 3  | 14 | 17    | 1               | 0  | 0  | 1     | 32     |
| ARRESTS                 | 2020 | 0         | 11 | 6  | 17    | 0          | 9  | 5  | 14    | 12              | 0  | 10 | 22    | 53     |
|                         | 2018 | 1         | 0  | 0  | 1     | 0          | 1  | 0  | 1     | 0               | 1  | 0  | 1     | 3      |
| WEAPONS<br>LAW ARRESTS  | 2019 | 1         | 1  | 0  | 2     | 0          | 0  | 2  | 2     | 0               | 0  | 0  | 0     | 4      |
|                         | 2020 | 0         | 1  | 2  | 3     | 0          | 0  | 1  | 1     | 3               | 0  | 3  | 6     | 10     |
|                         |      |           |    |    |       | _          |    |    |       |                 |    |    |       |        |
|                         | 2018 | 0         | 0  | 0  | 0     |            |    |    |       |                 |    |    |       |        |
| LIQUOR LAW<br>REFERRALS | 2019 | 4         | 11 | 4  | 19    |            |    |    |       |                 |    |    |       |        |
|                         | 2020 | 0         | 2  | 2  | 4     |            |    |    |       |                 |    |    |       |        |
| DRUG                    | 2018 | 2         | 4  | 14 | 20    |            |    |    |       |                 |    |    |       |        |
| VIOLATION               | 2019 | 3         | 7  | 4  | 14    |            |    |    |       |                 |    |    |       |        |
| REFERRALS               | 2020 | 0         | 1  | 2  | 3     |            |    |    |       |                 |    |    |       |        |
| WEAPONS                 | 2018 | 0         | 0  | 0  | 0     |            |    |    |       |                 |    |    |       |        |
|                         | 2019 | 3         | 1  | 1  | 5     |            |    |    |       |                 |    |    |       |        |
| REFERRALS               | 2020 | 0         | 0  | 1  | 1     |            |    |    |       |                 |    |    |       |        |
|                         |      |           |    |    |       |            |    |    |       |                 |    |    |       |        |
|                         | 2018 | 2         | 4  | 2  | 8     |            |    |    |       |                 |    |    |       |        |
| SEX OFFENDER            | 2019 | 1         | 11 | 9  | 21    |            |    |    |       |                 |    |    |       |        |
| REGISTRATIONS —         | 2020 | 2         | 3  | 2  | 7     |            |    |    |       |                 |    |    |       |        |
|                         | 2018 | 0         | 0  | 0  | 0     | 0          | 0  | 0  | 0     | 0               | 0  | 0  | 0     | 0      |
|                         | 2019 | 0         | 0  | 0  | 0     | 0          | 0  | 0  | 0     | 0               | 0  | 0  | 0     | 0      |
|                         | 2020 | 0         | 0  | 0  | 0     | 0          | 0  | 0  | 0     | 0               | 0  | 0  | 0     | 0      |