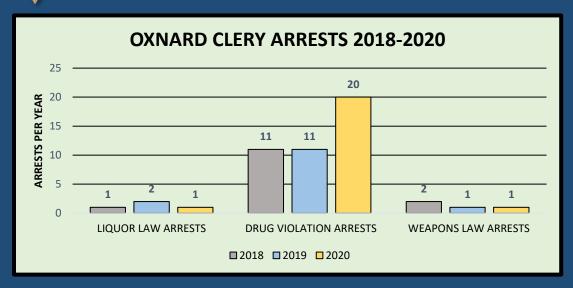

# **POLICE DEPARTMENT**

| OFFENSE                 | YEAR | ON CAMPUS |    |    |       | NON-CAMPUS |    |    |       | PUBLIC PROPERTY |    |    |       | GROSS  |
|-------------------------|------|-----------|----|----|-------|------------|----|----|-------|-----------------|----|----|-------|--------|
|                         |      | MC        | ОС | VC | TOTAL | MC         | ОС | VC | TOTAL | MC              | ОС | VC | TOTAL | TOTALS |
| DOMESTIC                | 2018 | 1         | 0  | 0  | 1     | 0          | 0  | 0  | 0     | 0               | 0  | 0  | 0     | 1      |
| DOMESTIC<br>VIOLENCE    | 2019 | 0         | 1  | 0  | 1     | 0          | 0  | 0  | 0     | 0               | 1  | 0  | 1     | 2      |
|                         | 2020 | 0         | 0  | 0  | 0     | 0          | 0  | 0  | 0     | 0               | 0  | 1  | 1     | 1      |
| DATING<br>VIOLENCE      | 2018 | 0         | 0  | 0  | 0     | 0          | 0  | 0  | 0     | 0               | 0  | 0  | 0     | 0      |
|                         | 2019 | 0         | 0  | 0  | 0     | 0          | 0  | 0  | 0     | 0               | 0  | 0  | 0     | 0      |
| $\overline{}$           | 2020 | 0         | 0  | 0  | 0     | 0          | 0  | 0  | 0     | 0               | 0  | 0  | 0     | 0      |
|                         | 2018 | 0         | 0  | 0  | 0     | 0          | 0  | 0  | 0     | 0               | 0  | 0  | 0     | 0      |
| STALKING                | 2019 | 0         | 0  | 0  | 0     | 0          | 0  | 0  | 0     | 0               | 0  | 0  | 0     | 0      |
|                         | 2020 | 0         | 0  | 0  | 0     | 0          | 0  | 0  | 0     | 0               | 0  | 0  | 0     | 0      |
|                         |      |           |    |    |       |            |    |    |       |                 |    |    |       |        |
|                         | 2018 | 0         | 1  | 1  | 2     | 0          | 0  | 0  | 0     | 1               | 0  | 0  | 1     | 3      |
| LIQUOR LAW ARRESTS      | 2019 | 2         | 2  | 6  | 10    | 0          | 0  | 0  | 0     | 0               | 0  | 0  | 0     | 10     |
|                         | 2020 | 0         | 1  | 3  | 4     | 0          | 0  | 0  | 0     | 0               | 0  | 0  | 0     | 4      |
| DRUG                    | 2018 | 1         | 5  | 8  | 14    | 0          | 2  | 6  | 8     | 1               | 4  | 0  | 5     | 27     |
| VIOLATION               | 2019 | 0         | 8  | 6  | 14    | 0          | 3  | 14 | 17    | 1               | 0  | 0  | 1     | 32     |
| ARRESTS                 | 2020 | 0         | 11 | 6  | 17    | 0          | 9  | 5  | 14    | 12              | 0  | 10 | 22    | 53     |
|                         | 2018 | 1         | 0  | 0  | 1     | 0          | 1  | 0  | 1     | 0               | 1  | 0  | 1     | 3      |
| WEAPONS<br>LAW ARRESTS  | 2019 | 1         | 1  | 0  | 2     | 0          | 0  | 2  | 2     | 0               | 0  | 0  | 0     | 4      |
|                         | 2020 | 0         | 1  | 2  | 3     | 0          | 0  | 1  | 1     | 3               | 0  | 3  | 6     | 10     |
|                         |      |           |    |    |       | _          |    |    |       |                 |    |    |       |        |
|                         | 2018 | 0         | 0  | 0  | 0     |            |    |    |       |                 |    |    |       |        |
| LIQUOR LAW<br>REFERRALS | 2019 | 4         | 11 | 4  | 19    |            |    |    |       |                 |    |    |       |        |
|                         | 2020 | 0         | 2  | 2  | 4     |            |    |    |       |                 |    |    |       |        |
| DRUG                    | 2018 | 2         | 4  | 14 | 20    |            |    |    |       |                 |    |    |       |        |
| VIOLATION               | 2019 | 3         | 7  | 4  | 14    |            |    |    |       |                 |    |    |       |        |
| REFERRALS               | 2020 | 0         | 1  | 2  | 3     |            |    |    |       |                 |    |    |       |        |
| WEAPONS                 | 2018 | 0         | 0  | 0  | 0     |            |    |    |       |                 |    |    |       |        |
|                         | 2019 | 3         | 1  | 1  | 5     |            |    |    |       |                 |    |    |       |        |
| REFERRALS               | 2020 | 0         | 0  | 1  | 1     |            |    |    |       |                 |    |    |       |        |
|                         |      |           |    |    |       |            |    |    |       |                 |    |    |       |        |
|                         | 2018 | 2         | 4  | 2  | 8     |            |    |    |       |                 |    |    |       |        |
| SEX OFFENDER            | 2019 | 1         | 11 | 9  | 21    |            |    |    |       |                 |    |    |       |        |
| REGISTRATIONS —         | 2020 | 2         | 3  | 2  | 7     |            |    |    |       |                 |    |    |       |        |
|                         | 2018 | 0         | 0  | 0  | 0     | 0          | 0  | 0  | 0     | 0               | 0  | 0  | 0     | 0      |
|                         | 2019 | 0         | 0  | 0  | 0     | 0          | 0  | 0  | 0     | 0               | 0  | 0  | 0     | 0      |
|                         | 2020 | 0         | 0  | 0  | 0     | 0          | 0  | 0  | 0     | 0               | 0  | 0  | 0     | 0      |