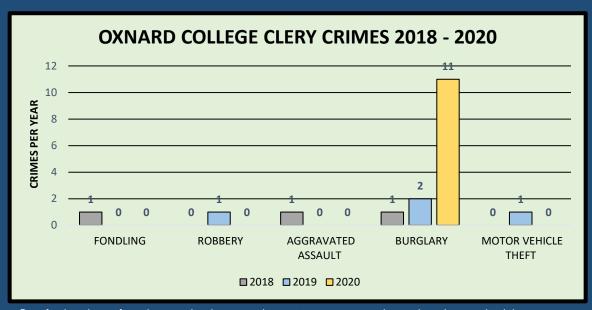

# **OXNARD COLLEGE**

Data for the crimes of murder, manslaughter, rape, incest, statutory rape, and arson have been omitted due to no reports of these crimes during the 2018 – 2020 period. See the 2021 Annual Security Report for a complete table of crimes.

# 2018 - 2020 CLERY CRIME STATISTICS

Following are the tables of data as reported in the 2021 Annual Security Report.

| OFFENSE               | YEAR | ON CAMPUS |    |    |       |    | NON-0 | CAMP | US    | P  | GROSS |    |       |        |
|-----------------------|------|-----------|----|----|-------|----|-------|------|-------|----|-------|----|-------|--------|
|                       |      | MC        | ОС | VC | TOTAL | MC | ОС    | VC   | TOTAL | MC | OC    | VC | TOTAL | TOTALS |
| MURDER                | 2018 | 0         | 0  | 0  | 0     | 0  | 0     | 0    | 0     | 0  | 0     | 0  | 0     | 0      |
|                       | 2019 | 0         | 0  | 0  | 0     | 0  | 0     | 0    | 0     | 0  | 0     | 0  | 0     | 0      |
|                       | 2020 | 0         | 0  | 0  | 0     | 0  | 0     | 0    | 0     | 0  | 0     | 0  | 0     | 0      |
| MANSLAUGHTER          | 2018 | 0         | 0  | 0  | 0     | 0  | 0     | 0    | 0     | 0  | 0     | 0  | 0     | 0      |
|                       | 2019 | 0         | 0  | 0  | 0     | 0  | 0     | 0    | 0     | 0  | 0     | 0  | 0     | 0      |
|                       | 2020 | 0         | 0  | 0  | 0     | 0  | 0     | 0    | 0     | 0  | 0     | 0  | 0     | 0      |
|                       | 2018 | 0         | 0  | 0  | 0     | 0  | 0     | 0    | 0     | 0  | 0     | 0  | 0     | 0      |
| RAPE                  | 2019 | 0         | 0  | 0  | 0     | 0  | 0     | 0    | 0     | 0  | 0     | 0  | 0     | 0      |
|                       | 2020 | 0         | 0  | 0  | 0     | 0  | 0     | 0    | 0     | 0  | 0     | 0  | 0     | 0      |
| FONDLING              | 2018 | 0         | 1  | 0  | 1     | 0  | 0     | 1    | 1     | 0  | 0     | 0  | 0     | 2      |
|                       | 2019 | 0         | 0  | 0  | 0     | 0  | 0     | 0    | 0     | 0  | 0     | 0  | 0     | 0      |
|                       | 2020 | 0         | 0  | 0  | 0     | 0  | 0     | 0    | 0     | 0  | 0     | 0  | 0     | 0      |
| INCEST                | 2018 | 0         | 0  | 0  | 0     | 0  | 0     | 0    | 0     | 0  | 0     | 0  | 0     | 0      |
|                       | 2019 | 0         | 0  | 0  | 0     | 0  | 0     | 0    | 0     | 0  | 0     | 0  | 0     | 0      |
|                       | 2020 | 0         | 0  | 0  | 0     | 0  | 0     | 0    | 0     | 0  | 0     | 0  | 0     | 0      |
| STATUTORY<br>RAPE     | 2018 | 0         | 0  | 0  | 0     | 0  | 0     | 0    | 0     | 0  | 0     | 0  | 0     | 0      |
|                       | 2019 | 0         | 0  | 0  | 0     | 0  | 0     | 0    | 0     | 0  | 0     | 0  | 0     | 0      |
|                       | 2020 | 0         | 0  | 0  | 0     | 0  | 0     | 0    | 0     | 0  | 0     | 0  | 0     | 0      |
|                       | 2018 | 0         | 0  | 0  | 0     | 0  | 0     | 0    | 0     | 0  | 0     | 0  | 0     | 0      |
| ROBBERY               | 2019 | 0         | 1  | 0  | 1     | 0  | 0     | 0    | 0     | 0  | 0     | 0  | 0     | 1      |
|                       | 2020 | 0         | 0  | 1  | 1     | 0  | 0     | 0    | 0     | 0  | 0     | 0  | 0     | 1      |
| ACCDAVATED            | 2018 | 0         | 1  | 1  | 2     | 0  | 0     | 0    | 0     | 0  | 0     | 0  | 0     | 2      |
| AGGRAVATED<br>ASSAULT | 2019 | 0         | 0  | 0  | 0     | 0  | 0     | 0    | 0     | 0  | 0     | 0  | 0     | 0      |
| ASSAULT               | 2020 | 0         | 0  | 0  | 0     | 0  | 0     | 0    | 0     | 1  | 0     | 2  | 3     | 3      |
| BURGLARY              | 2018 | 1         | 1  | 1  | 3     | 0  | 0     | 0    | 0     | 0  | 0     | 0  | 0     | 3      |
|                       | 2019 | 5         | 2  | 7  | 14    | 0  | 0     | 1    | 1     | 0  | 0     | 0  | 0     | 15     |
|                       | 2020 | 0         | 11 | 4  | 15    | 0  | 0     | 0    | 0     | 0  | 0     | 0  | 0     | 15     |
| MOTOR                 | 2018 | 0         | 0  | 0  | 0     | 0  | 0     | 1    | 1     | 0  | 0     | 0  | 0     | 1      |
| VEHICLE               | 2019 | 0         | 1  | 1  | 2     | 1  | 0     | 0    | 1     | 0  | 0     | 0  | 0     | 3      |
| THEFT                 | 2020 | 0         | 0  | 1  | 1     | 0  | 0     | 0    | 0     | 0  | 0     | 2  | 2     | 3      |
| ARSON                 | 2018 | 0         | 0  | 0  | 0     | 0  | 0     | 0    | 0     | 0  | 0     | 0  | 0     | 0      |
|                       | 2019 | 0         | 0  | 1  | 1     | 0  | 0     | 0    | 0     | 0  | 0     | 0  | 0     | 1      |
|                       | 2020 | 0         | 0  | 0  | 0     | 0  | 0     | 0    | 0     | 0  | 0     | 0  | 0     | 0      |