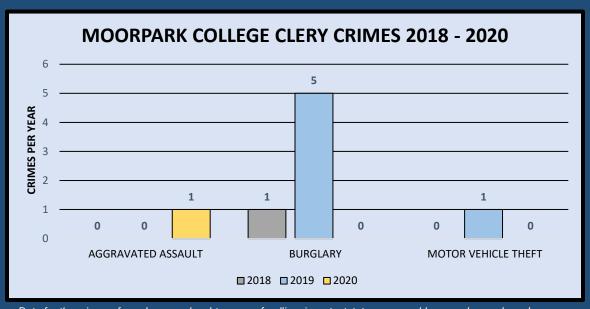

# **MOORPARK COLLEGE**

Data for the crimes of murder, manslaughter, rape, fondling, incest, statutory rape, robbery, and arson have been omitted due to no reports of these crimes during the 2018 – 2020 period. See the 2021 Annual Security Report for a complete table of crimes.

# 2018 - 2020 CLERY CRIME STATISTICS

Following are the tables of data as reported in the 2021 Annual Security Report.

| OFFENSE               | YEAR | ON CAMPUS |    |    |       |    | NON-0 | CAMP | US    | P  | GROSS |    |       |        |
|-----------------------|------|-----------|----|----|-------|----|-------|------|-------|----|-------|----|-------|--------|
|                       |      | MC        | ОС | VC | TOTAL | MC | ОС    | VC   | TOTAL | MC | OC    | VC | TOTAL | TOTALS |
| MURDER                | 2018 | 0         | 0  | 0  | 0     | 0  | 0     | 0    | 0     | 0  | 0     | 0  | 0     | 0      |
|                       | 2019 | 0         | 0  | 0  | 0     | 0  | 0     | 0    | 0     | 0  | 0     | 0  | 0     | 0      |
|                       | 2020 | 0         | 0  | 0  | 0     | 0  | 0     | 0    | 0     | 0  | 0     | 0  | 0     | 0      |
| MANSLAUGHTER          | 2018 | 0         | 0  | 0  | 0     | 0  | 0     | 0    | 0     | 0  | 0     | 0  | 0     | 0      |
|                       | 2019 | 0         | 0  | 0  | 0     | 0  | 0     | 0    | 0     | 0  | 0     | 0  | 0     | 0      |
|                       | 2020 | 0         | 0  | 0  | 0     | 0  | 0     | 0    | 0     | 0  | 0     | 0  | 0     | 0      |
|                       | 2018 | 0         | 0  | 0  | 0     | 0  | 0     | 0    | 0     | 0  | 0     | 0  | 0     | 0      |
| RAPE                  | 2019 | 0         | 0  | 0  | 0     | 0  | 0     | 0    | 0     | 0  | 0     | 0  | 0     | 0      |
|                       | 2020 | 0         | 0  | 0  | 0     | 0  | 0     | 0    | 0     | 0  | 0     | 0  | 0     | 0      |
| FONDLING              | 2018 | 0         | 1  | 0  | 1     | 0  | 0     | 1    | 1     | 0  | 0     | 0  | 0     | 2      |
|                       | 2019 | 0         | 0  | 0  | 0     | 0  | 0     | 0    | 0     | 0  | 0     | 0  | 0     | 0      |
|                       | 2020 | 0         | 0  | 0  | 0     | 0  | 0     | 0    | 0     | 0  | 0     | 0  | 0     | 0      |
| INCEST                | 2018 | 0         | 0  | 0  | 0     | 0  | 0     | 0    | 0     | 0  | 0     | 0  | 0     | 0      |
|                       | 2019 | 0         | 0  | 0  | 0     | 0  | 0     | 0    | 0     | 0  | 0     | 0  | 0     | 0      |
|                       | 2020 | 0         | 0  | 0  | 0     | 0  | 0     | 0    | 0     | 0  | 0     | 0  | 0     | 0      |
| STATUTORY<br>RAPE     | 2018 | 0         | 0  | 0  | 0     | 0  | 0     | 0    | 0     | 0  | 0     | 0  | 0     | 0      |
|                       | 2019 | 0         | 0  | 0  | 0     | 0  | 0     | 0    | 0     | 0  | 0     | 0  | 0     | 0      |
|                       | 2020 | 0         | 0  | 0  | 0     | 0  | 0     | 0    | 0     | 0  | 0     | 0  | 0     | 0      |
|                       | 2018 | 0         | 0  | 0  | 0     | 0  | 0     | 0    | 0     | 0  | 0     | 0  | 0     | 0      |
| ROBBERY               | 2019 | 0         | 1  | 0  | 1     | 0  | 0     | 0    | 0     | 0  | 0     | 0  | 0     | 1      |
|                       | 2020 | 0         | 0  | 1  | 1     | 0  | 0     | 0    | 0     | 0  | 0     | 0  | 0     | 1      |
| ACCDAVATED            | 2018 | 0         | 1  | 1  | 2     | 0  | 0     | 0    | 0     | 0  | 0     | 0  | 0     | 2      |
| AGGRAVATED<br>ASSAULT | 2019 | 0         | 0  | 0  | 0     | 0  | 0     | 0    | 0     | 0  | 0     | 0  | 0     | 0      |
| ASSAULT               | 2020 | 0         | 0  | 0  | 0     | 0  | 0     | 0    | 0     | 1  | 0     | 2  | 3     | 3      |
| BURGLARY              | 2018 | 1         | 1  | 1  | 3     | 0  | 0     | 0    | 0     | 0  | 0     | 0  | 0     | 3      |
|                       | 2019 | 5         | 2  | 7  | 14    | 0  | 0     | 1    | 1     | 0  | 0     | 0  | 0     | 15     |
|                       | 2020 | 0         | 11 | 4  | 15    | 0  | 0     | 0    | 0     | 0  | 0     | 0  | 0     | 15     |
| MOTOR                 | 2018 | 0         | 0  | 0  | 0     | 0  | 0     | 1    | 1     | 0  | 0     | 0  | 0     | 1      |
| VEHICLE               | 2019 | 0         | 1  | 1  | 2     | 1  | 0     | 0    | 1     | 0  | 0     | 0  | 0     | 3      |
| THEFT                 | 2020 | 0         | 0  | 1  | 1     | 0  | 0     | 0    | 0     | 0  | 0     | 2  | 2     | 3      |
| ARSON                 | 2018 | 0         | 0  | 0  | 0     | 0  | 0     | 0    | 0     | 0  | 0     | 0  | 0     | 0      |
|                       | 2019 | 0         | 0  | 1  | 1     | 0  | 0     | 0    | 0     | 0  | 0     | 0  | 0     | 1      |
|                       | 2020 | 0         | 0  | 0  | 0     | 0  | 0     | 0    | 0     | 0  | 0     | 0  | 0     | 0      |