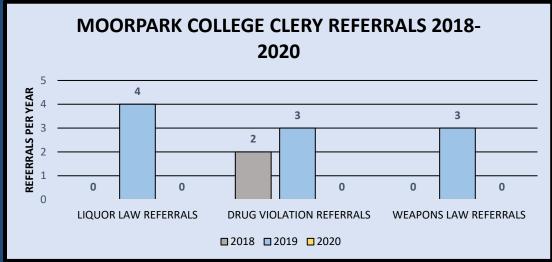

# **MOORPARK COLLEGE**

Data for the crimes of murder, manslaughter, rape, fondling, incest, statutory rape, robbery, and arson have been omitted due to no reports of these crimes during the 2018 – 2020 period. See the 2021 Annual Security Report for a complete table of crimes.

# **POLICE DEPARTMENT**

| OFFENSE                 | YEAR | ON CAMPUS |    |    |       | NON-CAMPUS |    |    |       | PUBLIC PROPERTY |    |    |       | GROSS  |
|-------------------------|------|-----------|----|----|-------|------------|----|----|-------|-----------------|----|----|-------|--------|
|                         |      | MC        | ОС | VC | TOTAL | MC         | ОС | VC | TOTAL | MC              | ОС | VC | TOTAL | TOTALS |
| DOMESTIC                | 2018 | 1         | 0  | 0  | 1     | 0          | 0  | 0  | 0     | 0               | 0  | 0  | 0     | 1      |
| DOMESTIC<br>VIOLENCE    | 2019 | 0         | 1  | 0  | 1     | 0          | 0  | 0  | 0     | 0               | 1  | 0  | 1     | 2      |
|                         | 2020 | 0         | 0  | 0  | 0     | 0          | 0  | 0  | 0     | 0               | 0  | 1  | 1     | 1      |
| DATING<br>VIOLENCE      | 2018 | 0         | 0  | 0  | 0     | 0          | 0  | 0  | 0     | 0               | 0  | 0  | 0     | 0      |
|                         | 2019 | 0         | 0  | 0  | 0     | 0          | 0  | 0  | 0     | 0               | 0  | 0  | 0     | 0      |
| $\overline{}$           | 2020 | 0         | 0  | 0  | 0     | 0          | 0  | 0  | 0     | 0               | 0  | 0  | 0     | 0      |
|                         | 2018 | 0         | 0  | 0  | 0     | 0          | 0  | 0  | 0     | 0               | 0  | 0  | 0     | 0      |
| STALKING                | 2019 | 0         | 0  | 0  | 0     | 0          | 0  | 0  | 0     | 0               | 0  | 0  | 0     | 0      |
|                         | 2020 | 0         | 0  | 0  | 0     | 0          | 0  | 0  | 0     | 0               | 0  | 0  | 0     | 0      |
|                         |      |           |    |    |       |            |    |    |       |                 |    |    |       |        |
|                         | 2018 | 0         | 1  | 1  | 2     | 0          | 0  | 0  | 0     | 1               | 0  | 0  | 1     | 3      |
| LIQUOR LAW ARRESTS      | 2019 | 2         | 2  | 6  | 10    | 0          | 0  | 0  | 0     | 0               | 0  | 0  | 0     | 10     |
|                         | 2020 | 0         | 1  | 3  | 4     | 0          | 0  | 0  | 0     | 0               | 0  | 0  | 0     | 4      |
| DRUG                    | 2018 | 1         | 5  | 8  | 14    | 0          | 2  | 6  | 8     | 1               | 4  | 0  | 5     | 27     |
| VIOLATION               | 2019 | 0         | 8  | 6  | 14    | 0          | 3  | 14 | 17    | 1               | 0  | 0  | 1     | 32     |
| ARRESTS                 | 2020 | 0         | 11 | 6  | 17    | 0          | 9  | 5  | 14    | 12              | 0  | 10 | 22    | 53     |
|                         | 2018 | 1         | 0  | 0  | 1     | 0          | 1  | 0  | 1     | 0               | 1  | 0  | 1     | 3      |
| WEAPONS<br>LAW ARRESTS  | 2019 | 1         | 1  | 0  | 2     | 0          | 0  | 2  | 2     | 0               | 0  | 0  | 0     | 4      |
|                         | 2020 | 0         | 1  | 2  | 3     | 0          | 0  | 1  | 1     | 3               | 0  | 3  | 6     | 10     |
|                         |      |           |    |    |       | _          |    |    |       |                 |    |    |       |        |
|                         | 2018 | 0         | 0  | 0  | 0     |            |    |    |       |                 |    |    |       |        |
| LIQUOR LAW<br>REFERRALS | 2019 | 4         | 11 | 4  | 19    |            |    |    |       |                 |    |    |       |        |
|                         | 2020 | 0         | 2  | 2  | 4     |            |    |    |       |                 |    |    |       |        |
| DRUG                    | 2018 | 2         | 4  | 14 | 20    |            |    |    |       |                 |    |    |       |        |
| VIOLATION               | 2019 | 3         | 7  | 4  | 14    |            |    |    |       |                 |    |    |       |        |
| REFERRALS               | 2020 | 0         | 1  | 2  | 3     |            |    |    |       |                 |    |    |       |        |
| WEAPONS                 | 2018 | 0         | 0  | 0  | 0     |            |    |    |       |                 |    |    |       |        |
|                         | 2019 | 3         | 1  | 1  | 5     |            |    |    |       |                 |    |    |       |        |
| REFERRALS               | 2020 | 0         | 0  | 1  | 1     |            |    |    |       |                 |    |    |       |        |
|                         |      |           |    |    |       |            |    |    |       |                 |    |    |       |        |
|                         | 2018 | 2         | 4  | 2  | 8     |            |    |    |       |                 |    |    |       |        |
| SEX OFFENDER            | 2019 | 1         | 11 | 9  | 21    |            |    |    |       |                 |    |    |       |        |
| REGISTRATIONS —         | 2020 | 2         | 3  | 2  | 7     |            |    |    |       |                 |    |    |       |        |
|                         | 2018 | 0         | 0  | 0  | 0     | 0          | 0  | 0  | 0     | 0               | 0  | 0  | 0     | 0      |
|                         | 2019 | 0         | 0  | 0  | 0     | 0          | 0  | 0  | 0     | 0               | 0  | 0  | 0     | 0      |
|                         | 2020 | 0         | 0  | 0  | 0     | 0          | 0  | 0  | 0     | 0               | 0  | 0  | 0     | 0      |