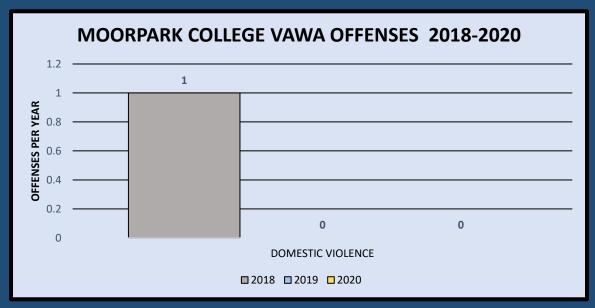

# **MOORPARK COLLEGE**

Data for the crimes of murder, manslaughter, rape, fondling, incest, statutory rape, robbery, and arson have been omitted due to no reports of these crimes during the 2018 – 2020 period. See the 2021 Annual Security Report for a complete table of crimes.

# **POLICE DEPARTMENT**

| OFFENSE                 | YEAR | ON CAMPUS |    |    |       | NON-CAMPUS |    |    |       | PUBLIC PROPERTY |    |    |       | GROSS  |
|-------------------------|------|-----------|----|----|-------|------------|----|----|-------|-----------------|----|----|-------|--------|
|                         |      | MC        | ОС | VC | TOTAL | MC         | ОС | VC | TOTAL | MC              | ОС | VC | TOTAL | TOTALS |
| DOMESTIC                | 2018 | 1         | 0  | 0  | 1     | 0          | 0  | 0  | 0     | 0               | 0  | 0  | 0     | 1      |
| DOMESTIC<br>VIOLENCE    | 2019 | 0         | 1  | 0  | 1     | 0          | 0  | 0  | 0     | 0               | 1  | 0  | 1     | 2      |
|                         | 2020 | 0         | 0  | 0  | 0     | 0          | 0  | 0  | 0     | 0               | 0  | 1  | 1     | 1      |
| DATING<br>VIOLENCE      | 2018 | 0         | 0  | 0  | 0     | 0          | 0  | 0  | 0     | 0               | 0  | 0  | 0     | 0      |
|                         | 2019 | 0         | 0  | 0  | 0     | 0          | 0  | 0  | 0     | 0               | 0  | 0  | 0     | 0      |
| $\overline{}$           | 2020 | 0         | 0  | 0  | 0     | 0          | 0  | 0  | 0     | 0               | 0  | 0  | 0     | 0      |
|                         | 2018 | 0         | 0  | 0  | 0     | 0          | 0  | 0  | 0     | 0               | 0  | 0  | 0     | 0      |
| STALKING                | 2019 | 0         | 0  | 0  | 0     | 0          | 0  | 0  | 0     | 0               | 0  | 0  | 0     | 0      |
|                         | 2020 | 0         | 0  | 0  | 0     | 0          | 0  | 0  | 0     | 0               | 0  | 0  | 0     | 0      |
|                         |      |           |    |    |       |            |    |    |       |                 |    |    |       |        |
|                         | 2018 | 0         | 1  | 1  | 2     | 0          | 0  | 0  | 0     | 1               | 0  | 0  | 1     | 3      |
| LIQUOR LAW ARRESTS      | 2019 | 2         | 2  | 6  | 10    | 0          | 0  | 0  | 0     | 0               | 0  | 0  | 0     | 10     |
|                         | 2020 | 0         | 1  | 3  | 4     | 0          | 0  | 0  | 0     | 0               | 0  | 0  | 0     | 4      |
| DRUG                    | 2018 | 1         | 5  | 8  | 14    | 0          | 2  | 6  | 8     | 1               | 4  | 0  | 5     | 27     |
| VIOLATION               | 2019 | 0         | 8  | 6  | 14    | 0          | 3  | 14 | 17    | 1               | 0  | 0  | 1     | 32     |
| ARRESTS                 | 2020 | 0         | 11 | 6  | 17    | 0          | 9  | 5  | 14    | 12              | 0  | 10 | 22    | 53     |
|                         | 2018 | 1         | 0  | 0  | 1     | 0          | 1  | 0  | 1     | 0               | 1  | 0  | 1     | 3      |
| WEAPONS<br>LAW ARRESTS  | 2019 | 1         | 1  | 0  | 2     | 0          | 0  | 2  | 2     | 0               | 0  | 0  | 0     | 4      |
|                         | 2020 | 0         | 1  | 2  | 3     | 0          | 0  | 1  | 1     | 3               | 0  | 3  | 6     | 10     |
|                         |      |           |    |    |       | _          |    |    |       |                 |    |    |       |        |
|                         | 2018 | 0         | 0  | 0  | 0     |            |    |    |       |                 |    |    |       |        |
| LIQUOR LAW<br>REFERRALS | 2019 | 4         | 11 | 4  | 19    |            |    |    |       |                 |    |    |       |        |
|                         | 2020 | 0         | 2  | 2  | 4     |            |    |    |       |                 |    |    |       |        |
| DRUG                    | 2018 | 2         | 4  | 14 | 20    |            |    |    |       |                 |    |    |       |        |
| VIOLATION               | 2019 | 3         | 7  | 4  | 14    |            |    |    |       |                 |    |    |       |        |
| REFERRALS               | 2020 | 0         | 1  | 2  | 3     |            |    |    |       |                 |    |    |       |        |
| WEAPONS                 | 2018 | 0         | 0  | 0  | 0     |            |    |    |       |                 |    |    |       |        |
|                         | 2019 | 3         | 1  | 1  | 5     |            |    |    |       |                 |    |    |       |        |
| REFERRALS               | 2020 | 0         | 0  | 1  | 1     |            |    |    |       |                 |    |    |       |        |
|                         |      |           |    |    |       |            |    |    |       |                 |    |    |       |        |
|                         | 2018 | 2         | 4  | 2  | 8     |            |    |    |       |                 |    |    |       |        |
| SEX OFFENDER            | 2019 | 1         | 11 | 9  | 21    |            |    |    |       |                 |    |    |       |        |
| REGISTRATIONS —         | 2020 | 2         | 3  | 2  | 7     |            |    |    |       |                 |    |    |       |        |
|                         | 2018 | 0         | 0  | 0  | 0     | 0          | 0  | 0  | 0     | 0               | 0  | 0  | 0     | 0      |
|                         | 2019 | 0         | 0  | 0  | 0     | 0          | 0  | 0  | 0     | 0               | 0  | 0  | 0     | 0      |
|                         | 2020 | 0         | 0  | 0  | 0     | 0          | 0  | 0  | 0     | 0               | 0  | 0  | 0     | 0      |