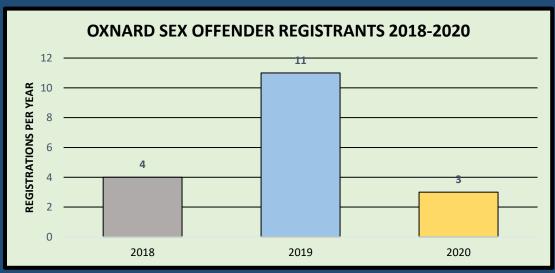

# **POLICE DEPARTMENT**

| OFFENSE                 | YEAR | ON CAMPUS |    |    |       | NON-CAMPUS |    |    |       | PUBLIC PROPERTY |    |    |       | GROSS  |
|-------------------------|------|-----------|----|----|-------|------------|----|----|-------|-----------------|----|----|-------|--------|
|                         |      | MC        | ОС | VC | TOTAL | MC         | ОС | VC | TOTAL | MC              | ОС | VC | TOTAL | TOTALS |
| DOMESTIC                | 2018 | 1         | 0  | 0  | 1     | 0          | 0  | 0  | 0     | 0               | 0  | 0  | 0     | 1      |
| DOMESTIC<br>VIOLENCE    | 2019 | 0         | 1  | 0  | 1     | 0          | 0  | 0  | 0     | 0               | 1  | 0  | 1     | 2      |
|                         | 2020 | 0         | 0  | 0  | 0     | 0          | 0  | 0  | 0     | 0               | 0  | 1  | 1     | 1      |
| DATING<br>VIOLENCE      | 2018 | 0         | 0  | 0  | 0     | 0          | 0  | 0  | 0     | 0               | 0  | 0  | 0     | 0      |
|                         | 2019 | 0         | 0  | 0  | 0     | 0          | 0  | 0  | 0     | 0               | 0  | 0  | 0     | 0      |
| $\overline{}$           | 2020 | 0         | 0  | 0  | 0     | 0          | 0  | 0  | 0     | 0               | 0  | 0  | 0     | 0      |
|                         | 2018 | 0         | 0  | 0  | 0     | 0          | 0  | 0  | 0     | 0               | 0  | 0  | 0     | 0      |
| STALKING                | 2019 | 0         | 0  | 0  | 0     | 0          | 0  | 0  | 0     | 0               | 0  | 0  | 0     | 0      |
|                         | 2020 | 0         | 0  | 0  | 0     | 0          | 0  | 0  | 0     | 0               | 0  | 0  | 0     | 0      |
|                         |      |           |    |    |       |            |    |    |       |                 |    |    |       |        |
|                         | 2018 | 0         | 1  | 1  | 2     | 0          | 0  | 0  | 0     | 1               | 0  | 0  | 1     | 3      |
| LIQUOR LAW ARRESTS      | 2019 | 2         | 2  | 6  | 10    | 0          | 0  | 0  | 0     | 0               | 0  | 0  | 0     | 10     |
|                         | 2020 | 0         | 1  | 3  | 4     | 0          | 0  | 0  | 0     | 0               | 0  | 0  | 0     | 4      |
| DRUG                    | 2018 | 1         | 5  | 8  | 14    | 0          | 2  | 6  | 8     | 1               | 4  | 0  | 5     | 27     |
| VIOLATION               | 2019 | 0         | 8  | 6  | 14    | 0          | 3  | 14 | 17    | 1               | 0  | 0  | 1     | 32     |
| ARRESTS                 | 2020 | 0         | 11 | 6  | 17    | 0          | 9  | 5  | 14    | 12              | 0  | 10 | 22    | 53     |
|                         | 2018 | 1         | 0  | 0  | 1     | 0          | 1  | 0  | 1     | 0               | 1  | 0  | 1     | 3      |
| WEAPONS<br>LAW ARRESTS  | 2019 | 1         | 1  | 0  | 2     | 0          | 0  | 2  | 2     | 0               | 0  | 0  | 0     | 4      |
|                         | 2020 | 0         | 1  | 2  | 3     | 0          | 0  | 1  | 1     | 3               | 0  | 3  | 6     | 10     |
|                         |      |           |    |    |       | _          |    |    |       |                 |    |    |       |        |
|                         | 2018 | 0         | 0  | 0  | 0     |            |    |    |       |                 |    |    |       |        |
| LIQUOR LAW<br>REFERRALS | 2019 | 4         | 11 | 4  | 19    |            |    |    |       |                 |    |    |       |        |
|                         | 2020 | 0         | 2  | 2  | 4     |            |    |    |       |                 |    |    |       |        |
| DRUG                    | 2018 | 2         | 4  | 14 | 20    |            |    |    |       |                 |    |    |       |        |
| VIOLATION               | 2019 | 3         | 7  | 4  | 14    |            |    |    |       |                 |    |    |       |        |
| REFERRALS               | 2020 | 0         | 1  | 2  | 3     |            |    |    |       |                 |    |    |       |        |
| WEAPONS                 | 2018 | 0         | 0  | 0  | 0     |            |    |    |       |                 |    |    |       |        |
|                         | 2019 | 3         | 1  | 1  | 5     |            |    |    |       |                 |    |    |       |        |
| REFERRALS               | 2020 | 0         | 0  | 1  | 1     |            |    |    |       |                 |    |    |       |        |
|                         |      |           |    |    |       |            |    |    |       |                 |    |    |       |        |
|                         | 2018 | 2         | 4  | 2  | 8     |            |    |    |       |                 |    |    |       |        |
| SEX OFFENDER            | 2019 | 1         | 11 | 9  | 21    |            |    |    |       |                 |    |    |       |        |
| REGISTRATIONS —         | 2020 | 2         | 3  | 2  | 7     |            |    |    |       |                 |    |    |       |        |
|                         | 2018 | 0         | 0  | 0  | 0     | 0          | 0  | 0  | 0     | 0               | 0  | 0  | 0     | 0      |
|                         | 2019 | 0         | 0  | 0  | 0     | 0          | 0  | 0  | 0     | 0               | 0  | 0  | 0     | 0      |
|                         | 2020 | 0         | 0  | 0  | 0     | 0          | 0  | 0  | 0     | 0               | 0  | 0  | 0     | 0      |