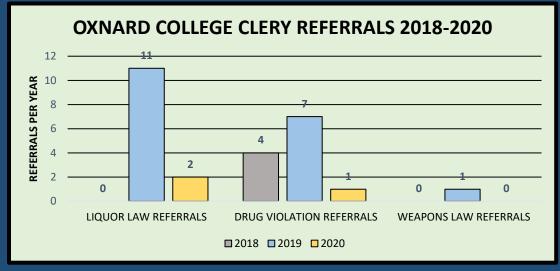

# **OXNARD COLLEGE**

Data for the crimes of murder, manslaughter, rape, incest, statutory rape, and arson have been omitted due to no reports of these crimes during the 2018 – 2020 period. See the 2021 Annual Security Report for a complete table of crimes.

# **POLICE DEPARTMENT**

| OFFENSE                 | YEAR | ON CAMPUS |    |    |       | NON-CAMPUS |    |    |       | PUBLIC PROPERTY |    |    |       | GROSS  |
|-------------------------|------|-----------|----|----|-------|------------|----|----|-------|-----------------|----|----|-------|--------|
|                         |      | MC        | ОС | VC | TOTAL | MC         | ОС | VC | TOTAL | MC              | ОС | VC | TOTAL | TOTALS |
| DOMESTIC                | 2018 | 1         | 0  | 0  | 1     | 0          | 0  | 0  | 0     | 0               | 0  | 0  | 0     | 1      |
| DOMESTIC<br>VIOLENCE    | 2019 | 0         | 1  | 0  | 1     | 0          | 0  | 0  | 0     | 0               | 1  | 0  | 1     | 2      |
|                         | 2020 | 0         | 0  | 0  | 0     | 0          | 0  | 0  | 0     | 0               | 0  | 1  | 1     | 1      |
| DATING<br>VIOLENCE      | 2018 | 0         | 0  | 0  | 0     | 0          | 0  | 0  | 0     | 0               | 0  | 0  | 0     | 0      |
|                         | 2019 | 0         | 0  | 0  | 0     | 0          | 0  | 0  | 0     | 0               | 0  | 0  | 0     | 0      |
| $\overline{}$           | 2020 | 0         | 0  | 0  | 0     | 0          | 0  | 0  | 0     | 0               | 0  | 0  | 0     | 0      |
|                         | 2018 | 0         | 0  | 0  | 0     | 0          | 0  | 0  | 0     | 0               | 0  | 0  | 0     | 0      |
| STALKING                | 2019 | 0         | 0  | 0  | 0     | 0          | 0  | 0  | 0     | 0               | 0  | 0  | 0     | 0      |
|                         | 2020 | 0         | 0  | 0  | 0     | 0          | 0  | 0  | 0     | 0               | 0  | 0  | 0     | 0      |
|                         |      |           |    |    |       |            |    |    |       |                 |    |    |       |        |
|                         | 2018 | 0         | 1  | 1  | 2     | 0          | 0  | 0  | 0     | 1               | 0  | 0  | 1     | 3      |
| LIQUOR LAW ARRESTS      | 2019 | 2         | 2  | 6  | 10    | 0          | 0  | 0  | 0     | 0               | 0  | 0  | 0     | 10     |
|                         | 2020 | 0         | 1  | 3  | 4     | 0          | 0  | 0  | 0     | 0               | 0  | 0  | 0     | 4      |
| DRUG                    | 2018 | 1         | 5  | 8  | 14    | 0          | 2  | 6  | 8     | 1               | 4  | 0  | 5     | 27     |
| VIOLATION               | 2019 | 0         | 8  | 6  | 14    | 0          | 3  | 14 | 17    | 1               | 0  | 0  | 1     | 32     |
| ARRESTS                 | 2020 | 0         | 11 | 6  | 17    | 0          | 9  | 5  | 14    | 12              | 0  | 10 | 22    | 53     |
|                         | 2018 | 1         | 0  | 0  | 1     | 0          | 1  | 0  | 1     | 0               | 1  | 0  | 1     | 3      |
| WEAPONS<br>LAW ARRESTS  | 2019 | 1         | 1  | 0  | 2     | 0          | 0  | 2  | 2     | 0               | 0  | 0  | 0     | 4      |
|                         | 2020 | 0         | 1  | 2  | 3     | 0          | 0  | 1  | 1     | 3               | 0  | 3  | 6     | 10     |
|                         |      |           |    |    |       | _          |    |    |       |                 |    |    |       |        |
|                         | 2018 | 0         | 0  | 0  | 0     |            |    |    |       |                 |    |    |       |        |
| LIQUOR LAW<br>REFERRALS | 2019 | 4         | 11 | 4  | 19    |            |    |    |       |                 |    |    |       |        |
|                         | 2020 | 0         | 2  | 2  | 4     |            |    |    |       |                 |    |    |       |        |
| DRUG                    | 2018 | 2         | 4  | 14 | 20    |            |    |    |       |                 |    |    |       |        |
| VIOLATION               | 2019 | 3         | 7  | 4  | 14    |            |    |    |       |                 |    |    |       |        |
| REFERRALS               | 2020 | 0         | 1  | 2  | 3     |            |    |    |       |                 |    |    |       |        |
| WEAPONS                 | 2018 | 0         | 0  | 0  | 0     |            |    |    |       |                 |    |    |       |        |
|                         | 2019 | 3         | 1  | 1  | 5     |            |    |    |       |                 |    |    |       |        |
| REFERRALS               | 2020 | 0         | 0  | 1  | 1     |            |    |    |       |                 |    |    |       |        |
|                         |      |           |    |    |       |            |    |    |       |                 |    |    |       |        |
|                         | 2018 | 2         | 4  | 2  | 8     |            |    |    |       |                 |    |    |       |        |
| SEX OFFENDER            | 2019 | 1         | 11 | 9  | 21    |            |    |    |       |                 |    |    |       |        |
| REGISTRATIONS —         | 2020 | 2         | 3  | 2  | 7     |            |    |    |       |                 |    |    |       |        |
|                         | 2018 | 0         | 0  | 0  | 0     | 0          | 0  | 0  | 0     | 0               | 0  | 0  | 0     | 0      |
|                         | 2019 | 0         | 0  | 0  | 0     | 0          | 0  | 0  | 0     | 0               | 0  | 0  | 0     | 0      |
|                         | 2020 | 0         | 0  | 0  | 0     | 0          | 0  | 0  | 0     | 0               | 0  | 0  | 0     | 0      |