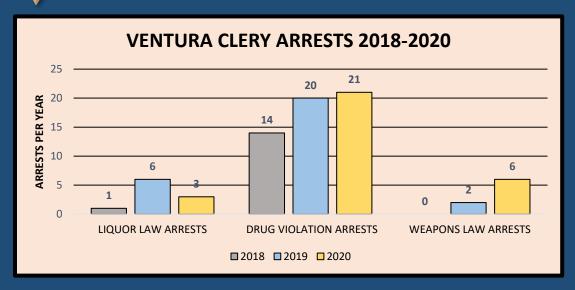

# **VENTURA COLLEGE**

Data for the crimes of murder, manslaughter, rape, incest, and statutory rape have been omitted due to no reports of these crimes during the 2018 – 2020 period. See the 2021 Annual Security Report for a complete table of crimes.

# **POLICE DEPARTMENT**

| OFFENSE                 | YEAR | ON CAMPUS |    |    |       | NON-CAMPUS |    |    |       | PUBLIC PROPERTY |    |    |       | GROSS  |
|-------------------------|------|-----------|----|----|-------|------------|----|----|-------|-----------------|----|----|-------|--------|
|                         |      | MC        | ОС | VC | TOTAL | MC         | ОС | VC | TOTAL | MC              | ОС | VC | TOTAL | TOTALS |
| DOMESTIC                | 2018 | 1         | 0  | 0  | 1     | 0          | 0  | 0  | 0     | 0               | 0  | 0  | 0     | 1      |
| DOMESTIC<br>VIOLENCE    | 2019 | 0         | 1  | 0  | 1     | 0          | 0  | 0  | 0     | 0               | 1  | 0  | 1     | 2      |
|                         | 2020 | 0         | 0  | 0  | 0     | 0          | 0  | 0  | 0     | 0               | 0  | 1  | 1     | 1      |
| DATING<br>VIOLENCE      | 2018 | 0         | 0  | 0  | 0     | 0          | 0  | 0  | 0     | 0               | 0  | 0  | 0     | 0      |
|                         | 2019 | 0         | 0  | 0  | 0     | 0          | 0  | 0  | 0     | 0               | 0  | 0  | 0     | 0      |
| $\overline{}$           | 2020 | 0         | 0  | 0  | 0     | 0          | 0  | 0  | 0     | 0               | 0  | 0  | 0     | 0      |
|                         | 2018 | 0         | 0  | 0  | 0     | 0          | 0  | 0  | 0     | 0               | 0  | 0  | 0     | 0      |
| STALKING                | 2019 | 0         | 0  | 0  | 0     | 0          | 0  | 0  | 0     | 0               | 0  | 0  | 0     | 0      |
|                         | 2020 | 0         | 0  | 0  | 0     | 0          | 0  | 0  | 0     | 0               | 0  | 0  | 0     | 0      |
|                         |      |           |    |    |       |            |    |    |       |                 |    |    |       |        |
|                         | 2018 | 0         | 1  | 1  | 2     | 0          | 0  | 0  | 0     | 1               | 0  | 0  | 1     | 3      |
| LIQUOR LAW ARRESTS      | 2019 | 2         | 2  | 6  | 10    | 0          | 0  | 0  | 0     | 0               | 0  | 0  | 0     | 10     |
|                         | 2020 | 0         | 1  | 3  | 4     | 0          | 0  | 0  | 0     | 0               | 0  | 0  | 0     | 4      |
| DRUG                    | 2018 | 1         | 5  | 8  | 14    | 0          | 2  | 6  | 8     | 1               | 4  | 0  | 5     | 27     |
| VIOLATION               | 2019 | 0         | 8  | 6  | 14    | 0          | 3  | 14 | 17    | 1               | 0  | 0  | 1     | 32     |
| ARRESTS                 | 2020 | 0         | 11 | 6  | 17    | 0          | 9  | 5  | 14    | 12              | 0  | 10 | 22    | 53     |
|                         | 2018 | 1         | 0  | 0  | 1     | 0          | 1  | 0  | 1     | 0               | 1  | 0  | 1     | 3      |
| WEAPONS<br>LAW ARRESTS  | 2019 | 1         | 1  | 0  | 2     | 0          | 0  | 2  | 2     | 0               | 0  | 0  | 0     | 4      |
|                         | 2020 | 0         | 1  | 2  | 3     | 0          | 0  | 1  | 1     | 3               | 0  | 3  | 6     | 10     |
|                         |      |           |    |    |       | _          |    |    |       |                 |    |    |       |        |
|                         | 2018 | 0         | 0  | 0  | 0     |            |    |    |       |                 |    |    |       |        |
| LIQUOR LAW<br>REFERRALS | 2019 | 4         | 11 | 4  | 19    |            |    |    |       |                 |    |    |       |        |
|                         | 2020 | 0         | 2  | 2  | 4     |            |    |    |       |                 |    |    |       |        |
| DRUG                    | 2018 | 2         | 4  | 14 | 20    |            |    |    |       |                 |    |    |       |        |
| VIOLATION               | 2019 | 3         | 7  | 4  | 14    |            |    |    |       |                 |    |    |       |        |
| REFERRALS               | 2020 | 0         | 1  | 2  | 3     |            |    |    |       |                 |    |    |       |        |
| WEAPONS                 | 2018 | 0         | 0  | 0  | 0     |            |    |    |       |                 |    |    |       |        |
|                         | 2019 | 3         | 1  | 1  | 5     |            |    |    |       |                 |    |    |       |        |
| REFERRALS               | 2020 | 0         | 0  | 1  | 1     |            |    |    |       |                 |    |    |       |        |
|                         |      |           |    |    |       |            |    |    |       |                 |    |    |       |        |
|                         | 2018 | 2         | 4  | 2  | 8     |            |    |    |       |                 |    |    |       |        |
| SEX OFFENDER            | 2019 | 1         | 11 | 9  | 21    |            |    |    |       |                 |    |    |       |        |
| REGISTRATIONS —         | 2020 | 2         | 3  | 2  | 7     |            |    |    |       |                 |    |    |       |        |
|                         | 2018 | 0         | 0  | 0  | 0     | 0          | 0  | 0  | 0     | 0               | 0  | 0  | 0     | 0      |
|                         | 2019 | 0         | 0  | 0  | 0     | 0          | 0  | 0  | 0     | 0               | 0  | 0  | 0     | 0      |
|                         | 2020 | 0         | 0  | 0  | 0     | 0          | 0  | 0  | 0     | 0               | 0  | 0  | 0     | 0      |