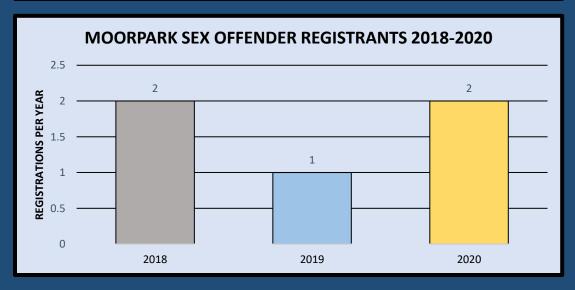

# **MOORPARK COLLEGE**

Data for the crimes of murder, manslaughter, rape, fondling, incest, statutory rape, robbery, and arson have been omitted due to no reports of these crimes during the 2018 – 2020 period. See the 2021 Annual Security Report for a complete table of crimes.

# **POLICE DEPARTMENT**

| OFFENSE                 | YEAR | ON CAMPUS |    |    |       | NON-CAMPUS |    |    |       | PUBLIC PROPERTY |    |    |       | GROSS  |
|-------------------------|------|-----------|----|----|-------|------------|----|----|-------|-----------------|----|----|-------|--------|
|                         |      | MC        | ОС | VC | TOTAL | MC         | ОС | VC | TOTAL | MC              | ОС | VC | TOTAL | TOTALS |
| DOMESTIC                | 2018 | 1         | 0  | 0  | 1     | 0          | 0  | 0  | 0     | 0               | 0  | 0  | 0     | 1      |
| DOMESTIC<br>VIOLENCE    | 2019 | 0         | 1  | 0  | 1     | 0          | 0  | 0  | 0     | 0               | 1  | 0  | 1     | 2      |
|                         | 2020 | 0         | 0  | 0  | 0     | 0          | 0  | 0  | 0     | 0               | 0  | 1  | 1     | 1      |
| DATING<br>VIOLENCE      | 2018 | 0         | 0  | 0  | 0     | 0          | 0  | 0  | 0     | 0               | 0  | 0  | 0     | 0      |
|                         | 2019 | 0         | 0  | 0  | 0     | 0          | 0  | 0  | 0     | 0               | 0  | 0  | 0     | 0      |
| $\overline{}$           | 2020 | 0         | 0  | 0  | 0     | 0          | 0  | 0  | 0     | 0               | 0  | 0  | 0     | 0      |
|                         | 2018 | 0         | 0  | 0  | 0     | 0          | 0  | 0  | 0     | 0               | 0  | 0  | 0     | 0      |
| STALKING                | 2019 | 0         | 0  | 0  | 0     | 0          | 0  | 0  | 0     | 0               | 0  | 0  | 0     | 0      |
|                         | 2020 | 0         | 0  | 0  | 0     | 0          | 0  | 0  | 0     | 0               | 0  | 0  | 0     | 0      |
|                         |      |           |    |    |       |            |    |    |       |                 |    |    |       |        |
|                         | 2018 | 0         | 1  | 1  | 2     | 0          | 0  | 0  | 0     | 1               | 0  | 0  | 1     | 3      |
| LIQUOR LAW ARRESTS      | 2019 | 2         | 2  | 6  | 10    | 0          | 0  | 0  | 0     | 0               | 0  | 0  | 0     | 10     |
|                         | 2020 | 0         | 1  | 3  | 4     | 0          | 0  | 0  | 0     | 0               | 0  | 0  | 0     | 4      |
| DRUG                    | 2018 | 1         | 5  | 8  | 14    | 0          | 2  | 6  | 8     | 1               | 4  | 0  | 5     | 27     |
| VIOLATION               | 2019 | 0         | 8  | 6  | 14    | 0          | 3  | 14 | 17    | 1               | 0  | 0  | 1     | 32     |
| ARRESTS                 | 2020 | 0         | 11 | 6  | 17    | 0          | 9  | 5  | 14    | 12              | 0  | 10 | 22    | 53     |
|                         | 2018 | 1         | 0  | 0  | 1     | 0          | 1  | 0  | 1     | 0               | 1  | 0  | 1     | 3      |
| WEAPONS<br>LAW ARRESTS  | 2019 | 1         | 1  | 0  | 2     | 0          | 0  | 2  | 2     | 0               | 0  | 0  | 0     | 4      |
|                         | 2020 | 0         | 1  | 2  | 3     | 0          | 0  | 1  | 1     | 3               | 0  | 3  | 6     | 10     |
|                         |      |           |    |    |       | _          |    |    |       |                 |    |    |       |        |
|                         | 2018 | 0         | 0  | 0  | 0     |            |    |    |       |                 |    |    |       |        |
| LIQUOR LAW<br>REFERRALS | 2019 | 4         | 11 | 4  | 19    |            |    |    |       |                 |    |    |       |        |
|                         | 2020 | 0         | 2  | 2  | 4     |            |    |    |       |                 |    |    |       |        |
| DRUG                    | 2018 | 2         | 4  | 14 | 20    |            |    |    |       |                 |    |    |       |        |
| VIOLATION               | 2019 | 3         | 7  | 4  | 14    |            |    |    |       |                 |    |    |       |        |
| REFERRALS               | 2020 | 0         | 1  | 2  | 3     |            |    |    |       |                 |    |    |       |        |
| WEAPONS                 | 2018 | 0         | 0  | 0  | 0     |            |    |    |       |                 |    |    |       |        |
|                         | 2019 | 3         | 1  | 1  | 5     |            |    |    |       |                 |    |    |       |        |
| REFERRALS               | 2020 | 0         | 0  | 1  | 1     |            |    |    |       |                 |    |    |       |        |
|                         |      |           |    |    |       |            |    |    |       |                 |    |    |       |        |
|                         | 2018 | 2         | 4  | 2  | 8     |            |    |    |       |                 |    |    |       |        |
| SEX OFFENDER            | 2019 | 1         | 11 | 9  | 21    |            |    |    |       |                 |    |    |       |        |
| REGISTRATIONS —         | 2020 | 2         | 3  | 2  | 7     |            |    |    |       |                 |    |    |       |        |
|                         | 2018 | 0         | 0  | 0  | 0     | 0          | 0  | 0  | 0     | 0               | 0  | 0  | 0     | 0      |
|                         | 2019 | 0         | 0  | 0  | 0     | 0          | 0  | 0  | 0     | 0               | 0  | 0  | 0     | 0      |
|                         | 2020 | 0         | 0  | 0  | 0     | 0          | 0  | 0  | 0     | 0               | 0  | 0  | 0     | 0      |