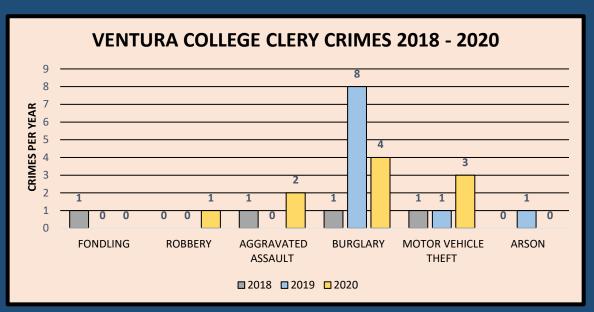

# **VENTURA COLLEGE**

Data for the crimes of murder, manslaughter, rape, incest, and statutory rape have been omitted due to no reports of these crimes during the 2018 – 2020 period. See the 2021 Annual Security Report for a complete table of crimes.

# 2018 - 2020 CLERY CRIME STATISTICS

Following are the tables of data as reported in the 2021 Annual Security Report.

| OFFENSE               | YEAR | ON CAMPUS |    |    |       |    | NON-0 | CAMP | US    | P  | GROSS |    |       |        |
|-----------------------|------|-----------|----|----|-------|----|-------|------|-------|----|-------|----|-------|--------|
|                       |      | MC        | ОС | VC | TOTAL | MC | ОС    | VC   | TOTAL | MC | OC    | VC | TOTAL | TOTALS |
| MURDER                | 2018 | 0         | 0  | 0  | 0     | 0  | 0     | 0    | 0     | 0  | 0     | 0  | 0     | 0      |
|                       | 2019 | 0         | 0  | 0  | 0     | 0  | 0     | 0    | 0     | 0  | 0     | 0  | 0     | 0      |
|                       | 2020 | 0         | 0  | 0  | 0     | 0  | 0     | 0    | 0     | 0  | 0     | 0  | 0     | 0      |
| MANSLAUGHTER          | 2018 | 0         | 0  | 0  | 0     | 0  | 0     | 0    | 0     | 0  | 0     | 0  | 0     | 0      |
|                       | 2019 | 0         | 0  | 0  | 0     | 0  | 0     | 0    | 0     | 0  | 0     | 0  | 0     | 0      |
|                       | 2020 | 0         | 0  | 0  | 0     | 0  | 0     | 0    | 0     | 0  | 0     | 0  | 0     | 0      |
|                       | 2018 | 0         | 0  | 0  | 0     | 0  | 0     | 0    | 0     | 0  | 0     | 0  | 0     | 0      |
| RAPE                  | 2019 | 0         | 0  | 0  | 0     | 0  | 0     | 0    | 0     | 0  | 0     | 0  | 0     | 0      |
|                       | 2020 | 0         | 0  | 0  | 0     | 0  | 0     | 0    | 0     | 0  | 0     | 0  | 0     | 0      |
| FONDLING              | 2018 | 0         | 1  | 0  | 1     | 0  | 0     | 1    | 1     | 0  | 0     | 0  | 0     | 2      |
|                       | 2019 | 0         | 0  | 0  | 0     | 0  | 0     | 0    | 0     | 0  | 0     | 0  | 0     | 0      |
|                       | 2020 | 0         | 0  | 0  | 0     | 0  | 0     | 0    | 0     | 0  | 0     | 0  | 0     | 0      |
| INCEST                | 2018 | 0         | 0  | 0  | 0     | 0  | 0     | 0    | 0     | 0  | 0     | 0  | 0     | 0      |
|                       | 2019 | 0         | 0  | 0  | 0     | 0  | 0     | 0    | 0     | 0  | 0     | 0  | 0     | 0      |
|                       | 2020 | 0         | 0  | 0  | 0     | 0  | 0     | 0    | 0     | 0  | 0     | 0  | 0     | 0      |
| STATUTORY<br>RAPE     | 2018 | 0         | 0  | 0  | 0     | 0  | 0     | 0    | 0     | 0  | 0     | 0  | 0     | 0      |
|                       | 2019 | 0         | 0  | 0  | 0     | 0  | 0     | 0    | 0     | 0  | 0     | 0  | 0     | 0      |
|                       | 2020 | 0         | 0  | 0  | 0     | 0  | 0     | 0    | 0     | 0  | 0     | 0  | 0     | 0      |
|                       | 2018 | 0         | 0  | 0  | 0     | 0  | 0     | 0    | 0     | 0  | 0     | 0  | 0     | 0      |
| ROBBERY               | 2019 | 0         | 1  | 0  | 1     | 0  | 0     | 0    | 0     | 0  | 0     | 0  | 0     | 1      |
|                       | 2020 | 0         | 0  | 1  | 1     | 0  | 0     | 0    | 0     | 0  | 0     | 0  | 0     | 1      |
| ACCDAVATED            | 2018 | 0         | 1  | 1  | 2     | 0  | 0     | 0    | 0     | 0  | 0     | 0  | 0     | 2      |
| AGGRAVATED<br>ASSAULT | 2019 | 0         | 0  | 0  | 0     | 0  | 0     | 0    | 0     | 0  | 0     | 0  | 0     | 0      |
| ASSAULT               | 2020 | 0         | 0  | 0  | 0     | 0  | 0     | 0    | 0     | 1  | 0     | 2  | 3     | 3      |
| BURGLARY              | 2018 | 1         | 1  | 1  | 3     | 0  | 0     | 0    | 0     | 0  | 0     | 0  | 0     | 3      |
|                       | 2019 | 5         | 2  | 7  | 14    | 0  | 0     | 1    | 1     | 0  | 0     | 0  | 0     | 15     |
|                       | 2020 | 0         | 11 | 4  | 15    | 0  | 0     | 0    | 0     | 0  | 0     | 0  | 0     | 15     |
| MOTOR                 | 2018 | 0         | 0  | 0  | 0     | 0  | 0     | 1    | 1     | 0  | 0     | 0  | 0     | 1      |
| VEHICLE               | 2019 | 0         | 1  | 1  | 2     | 1  | 0     | 0    | 1     | 0  | 0     | 0  | 0     | 3      |
| THEFT                 | 2020 | 0         | 0  | 1  | 1     | 0  | 0     | 0    | 0     | 0  | 0     | 2  | 2     | 3      |
| ARSON                 | 2018 | 0         | 0  | 0  | 0     | 0  | 0     | 0    | 0     | 0  | 0     | 0  | 0     | 0      |
|                       | 2019 | 0         | 0  | 1  | 1     | 0  | 0     | 0    | 0     | 0  | 0     | 0  | 0     | 1      |
|                       | 2020 | 0         | 0  | 0  | 0     | 0  | 0     | 0    | 0     | 0  | 0     | 0  | 0     | 0      |