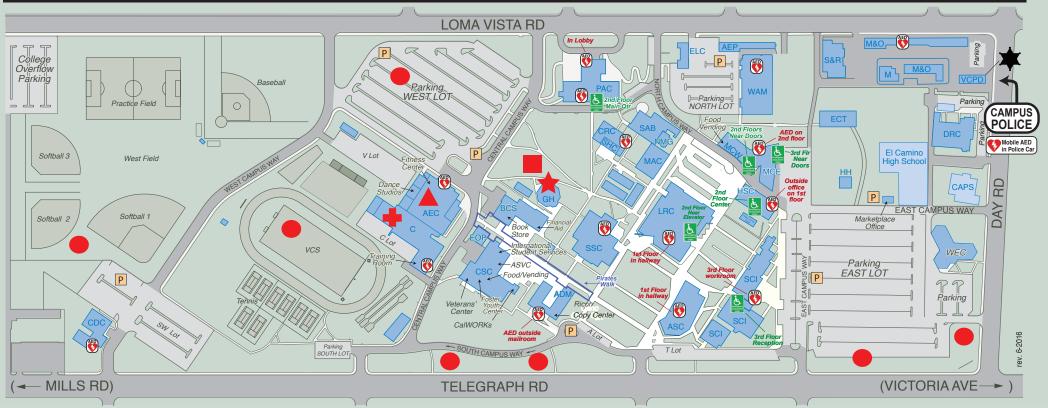

## **VENTURA COLLEGE CAMPUS - EMERGENCY MAP**

## VENTURA COLLEGE BUILDING LEGEND

- ADM ...... Administration (EAC, Ricoh Copy Center)
- AEC ......Athletic Event Center (Large Gym, Fitness Ctr)
- AEP ......Auto Education Program
- ASC ......Applied Science Center-WED&Applied Sciences
- BCS ......Bookstore & Campus Services (Financial Aid)
- C.....Kinesiology (Small Gym)
- CDC......Orfalea Child Development Center at Ventura College
- CRC.....Creative Resources Center (Student Health Ctr)
- CSC......Campus Student Center (Student Activities, International Students Services, CalWORKs, Vending, Veterans' Ctr, Foster Youth Center)
- DRC.....Day Road Center 71 Day Road (Foundation, District Econ. Dev., Police)
- ECT ...... Environmental/Construction Technology
- ELC ......English Learning Center (ESL/EngM)
- EOP.....EOPS
- GH ..... Guthrie Hall

- HSC..... Health Sciences Center
- HH ..... Head House
- LRC .....Library & Learning Resource Center (Assistive Tech Training Ctr, Tutoring)
- MAC ..... Media Arts Center
- M and M&O ...... Maintenance & Operations
- MCE ...... Multidisciplinary Center East
- MCW ...... Multidisciplinary Center West (Career & Tech Ed., Vending)
- NMG ..... New Media Gallery
- PAC ..... Performing Arts Center
- SAB ...... Studio Arts Building
- SCI ...... Sciences & Mathematics

- SSC ......Student Services Center (Admissions & Records, Assessment, Testing, Career and Transfer Ctr, Counseling, Registration, Student Business Office, Student Connect/, Student Services Support)
- S&R ..... Shipping and Receiving
- TR 12-15 .. Trailer Classrooms
  - (Between MAC & SSC Bldg.)
- TR 16..... Nursing Skills Lab
  - (Between MAC & SSC Bldg.)
- VCS ...... Ventura College Sportsplex
- VCPD ...... Ventura College Campus Police (Lost & Found)
- WAM ...... Welding/Auto/Manufacturing
- WEC ...... Wright Event Center

1/8 mile

Medical Treatment - Small Gym Shelter Area - Large Gym Staging Area - Near Guthrie Hall Assembly Area Emergency Operation Center (EOC) Guthrie Hall Emergency Evacuation Chair Automatic External Defibrillator Units