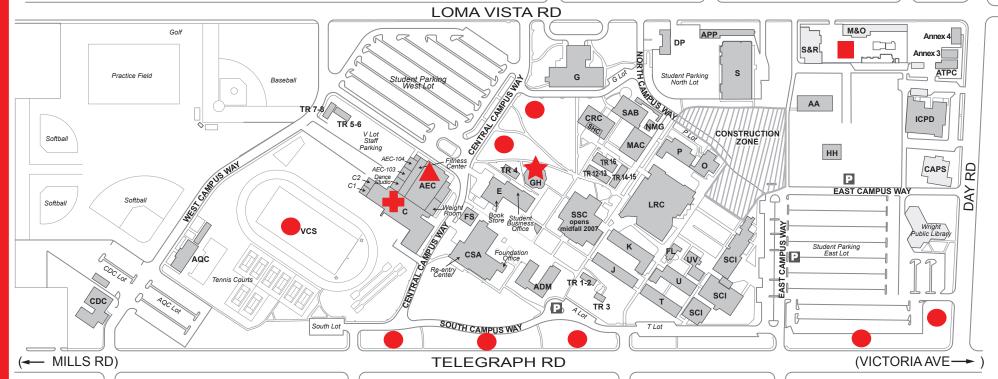

## **VENTURA COLLEGE CAMPUS**

**EMERGENCY MAP** 

| BLDG | DEPAI | RTMENT          |
|------|-------|-----------------|
|      |       | ~ I IVI — I 4 I |

EC

FL

| DLDG | DEFAITIMENT                                      |
|------|--------------------------------------------------|
| AA   | Agriculture / Construction Technology            |
| ADM  | Administration / Admissions / Counseling         |
| AEC  | Athletic Event Center (Fitness Center / Weight   |
|      | Room / Dance Studio / Large Gym)                 |
| AQC  | Aquatic Center                                   |
| APP  | Technology                                       |
| ATPC | Alternate Text Production Center /               |
|      | Braille Center                                   |
| С    | Small Gym / Locker Rooms                         |
| CDC  | Child Development Center                         |
| CRC  | Creative Resources Center (Art / Art Gallery 2 / |
|      | Criminal Justice / Student Health and            |
|      | Psychological Services)                          |
| CSA  | ASVC / Cafeteria / Re-entry / Copy Center /      |
|      | Foundation Office                                |
| DP   | Bilingual Education                              |
| E    | Career & Transfer / Campus Police /              |
|      |                                                  |

Bookstore / Student Business

**NOT** located on Ventura College campus Educational Assistance Center (DSP&S)

East Campus in Santa Paula

## **BLDG DEPARTMENT**

| FS   | Financial Aid / EOPS                                       |
|------|------------------------------------------------------------|
| G    | Theatre / Music                                            |
| GH   | Guthrie Hall                                               |
| HH   | Head House                                                 |
| ICPD | Institute for Community and Professional<br>Development    |
| J    | Classrooms                                                 |
| K    | Classrooms                                                 |
| LRC  | Library and Learning Resource Center /<br>Tutoring / ATTC  |
| MAC  | Media Arts Center (Photography / ESL / Bilingual Services) |
| NMG  | New Media Gallery                                          |
| 0    | Health Science                                             |
| Р    | Paramedic / Nursing / Home Economics                       |
| S    | Auto / Machine / Welding                                   |
| SAB  | Studio Arts Building                                       |
| SCI  | Sciences & Mathematics                                     |
| SHC  | Student Health and Psychological                           |
|      | Services in CRC Bldg.                                      |
| SSC  | Student Services Center (opens midfall 2007)               |
| T    | Business / Computer Labs                                   |

| BLDG                          | DEPARTMENT                               |  |  |
|-------------------------------|------------------------------------------|--|--|
| TR 1-2                        | Trailer Classrooms (Near J Bldg.)        |  |  |
| TR 3                          | International Student Center             |  |  |
| TR 4                          | Journalism                               |  |  |
| TR 5-8                        | Trailer Classrooms (Near Baseball Field) |  |  |
| TR 12-15                      | Trailer Classrooms                       |  |  |
| TR 16                         | Nursing Skills Lab                       |  |  |
| U                             | Business / Classrooms                    |  |  |
| UV                            | Lecture Halls                            |  |  |
| VCS                           | Ventura College Sportsplex               |  |  |
| Medical Treatment - Small Gym |                                          |  |  |
| Shelter Area - Large Gym      |                                          |  |  |